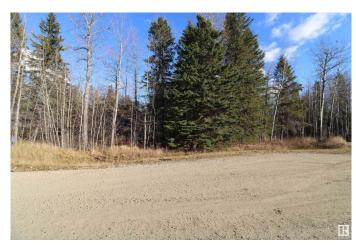

# \$74,900

0 Bedroom, 0.00 Bathroom, Rural on 1.03 Acres

Lessard Landing, Rural Lac Ste. Anne County, AB

This is the spot you have been searching for! Zoning for COUNTRY RESIDENTIAL 3 on this Lessard Landing 1.03 lakeside acreage allows for you to Plan & Create your own PRIVATE FAMILY CAMPGROUND nestled in the trees and centered around two permanently placed RVs with additional spots for temporary guest RVs in this cul de sac location. You could also choose to build a recreational or dream home that celebrates life at the lake. Less than an hour WEST of Edmonton & short walk to the boat launch, your family will fish, boat, tube, ski, ice fish, snowmobile, repeat ... making MEMORIES AT THE LAKE. Grow your family & grow your family camp. Enjoy all Lessard Lake has to offer! Gas & power at the property. GST may be applicable.

## **Exterior**

Exterior Features Boating, Lake Access Property, Recreation Use, Treed Lot, See

Remarks