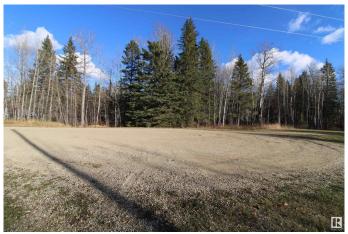

# \$74,900

0 Bedroom, 0.00 Bathroom, Rural on 1.03 Acres

Lessard Landing, Rural Lac Ste. Anne County, AB

This is the spot you have been searching for! Zoning for COUNTRY RESIDENTIAL 3 on this Lessard Landing 1.03 lakeside acreage allows for you to Plan & Create your own PRIVATE FAMILY CAMPGROUND nestled in the trees and centered around two permanently placed RVs with additional spots for temporary guest RVs in this cul de sac location. You could also choose to build a recreational or dream home that celebrates life at the lake. Less than an hour WEST of Edmonton & short walk to the boat launch, your family will fish, boat, tube, ski, ice fish, snowmobile, repeat ... making MEMORIES AT THE LAKE. Grow your family & grow your family camp. Enjoy all Lessard Lake has to offer! Gas & power at the property. GST may be applicable.

## **Exterior**

Exterior Features Boating, Lake Access Property, Recreation Use, Treed Lot, See

Remarks