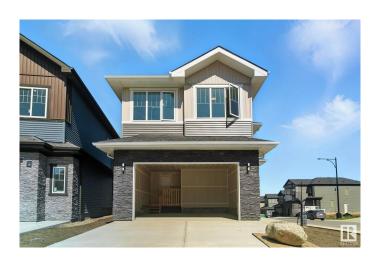

# \$769,900 - 1135 Gyrfalcon Crescent, Edmonton

MLS® #E4428619

#### \$769.900

5 Bedroom, 3.00 Bathroom, 2,465 sqft Single Family on 0.00 Acres

Hawks Ridge, Edmonton, AB

Brand new build 2464 Sq Ft 2 storey home on a corner lot with a private and amazing location backing a quiet walking path, treeline and protected green space. This home has a open concept with 4 bedrooms upstairs with a beautiful ensuite bath with tub and enclosed modern glass shower and second floor laundry and also a large bonus room overlooking a modern concept main floor with high ceilings and modern finishing's. The home also features a SEPERATE SIDE ENTRANCE to basement with potential for a legal secondary suite. The main floor also has a 5th bedroom/Den area and a beautiful kitchen area with large mud room and walk through pantry and a full bath on the main. This home is amazing and provides perfect spaces for a growing family.

#### **Essential Information**

MLS® # E4428619 Price \$769,900

Bedrooms 5 Bathrooms 3.00

Full Baths 3

Square Footage 2,465

Acres 0.00

Year Built 2025

Type Single Family