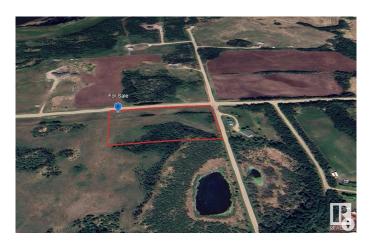

### \$210,000

0 Bedroom, 0.00 Bathroom, Rural on 4.89 Acres

None, Rural Sturgeon County, AB

Escape to your own private retreat just 6.4 km west of RiviÃ"re Qui Barre. This rural gem sits outside any subdivision, offering unmatched privacy, wide-open space, and fewer restrictionsâ€"perfect for crafting your dream home exactly as you envision it. Surrounded by authentic Alberta farmland, this peaceful parcel is tucked down a quiet road with minimal traffic. Ready for immediate occupancy, it's a blank canvas awaiting your personal touch. Come stake your claim in true countryside living! \*\*Property lines in images are approximate only\*

# **Community Information**

Address Twp 554 Rge Rd 273

Area Rural Sturgeon County

Subdivision None

City Rural Sturgeon County

County ALBERTA

Province AB

Postal Code T8R 4P7