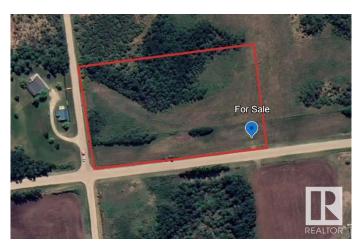

### \$210,000

0 Bedroom, 0.00 Bathroom, Rural on 4.89 Acres

None, Rural Sturgeon County, AB

Escape to your own private retreat just 6.4 km west of RiviÃ"re Qui Barre. This rural gem sits outside any subdivision, offering unmatched privacy, wide-open space, and fewer restrictionsâ€"perfect for crafting your dream home exactly as you envision it. Surrounded by authentic Alberta farmland, this peaceful parcel is tucked down a quiet road with minimal traffic. Ready for immediate occupancy, it's a blank canvas awaiting your personal touch. Come stake your claim in true countryside living! \*\*Property lines in images are approximate only\*

# **Community Information**

Address Twp 554 Rge Rd 273

Area Rural Sturgeon County

Subdivision None

City Rural Sturgeon County

County ALBERTA

Province AB

Postal Code T8R 4P7