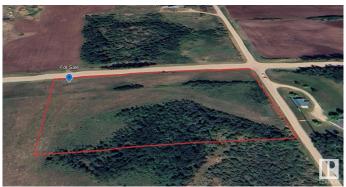

### \$210,000

0 Bedroom, 0.00 Bathroom, Rural on 4.89 Acres

None, Rural Sturgeon County, AB

Escape to your own private retreat just 6.4 km west of RiviÃ"re Qui Barre. This rural gem sits outside any subdivision, offering unmatched privacy, wide-open space, and fewer restrictionsâ€"perfect for crafting your dream home exactly as you envision it. Surrounded by authentic Alberta farmland, this peaceful parcel is tucked down a quiet road with minimal traffic. Ready for immediate occupancy, it's a blank canvas awaiting your personal touch. Come stake your claim in true countryside living! \*\*Property lines in images are approximate only\*

# **Community Information**

Address Twp 554 Rge Rd 273

Area Rural Sturgeon County

Subdivision None

City Rural Sturgeon County

County ALBERTA

Province AB

Postal Code T8R 4P7