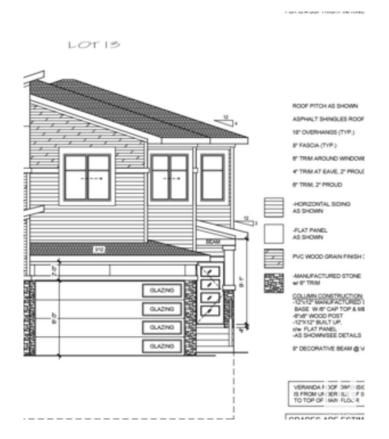

### \$559,900

3 Bedroom, 3.00 Bathroom, 1,772 sqft Single Family on 0.00 Acres

Gorman, Edmonton, AB

\*\*MAIN FLOOR DEN\*\*SPICE KITCHEN + MAIN KITCHEN + \*\*Welcome to this stunning half duplex in the heart of Gorman, North Edmonton! this home offers endless possibilities. The main floor boasts a bright and airy open-to-below concept, a spacious living room, a dining area, and a convenient side entry to the basement. You'll also find a versatile den with a 3-piece ensuite bathroom and a practical spice kitchen for all your culinary adventures. Upstairs, relax in the serene primary suite featuring a luxurious 5-piece ensuite and walk-in closet.two additional bedrooms, a stylish 3-piece bathroom, and a laundry room complete this level. SIDE ENTRY TO THE BASEMENT and basement waiting for your personal touch\*\*House under Construction\*\*approx ready within 1-2 months\*\*

## **Exterior**

Exterior Wood, Stone, Vinyl

Exterior Features Commercial, Golf Nearby, Public Transportation, Schools, Shopping

Nearby, View City

Roof Asphalt Shingles
Construction Wood, Stone, Vinyl

Foundation Concrete Perimeter