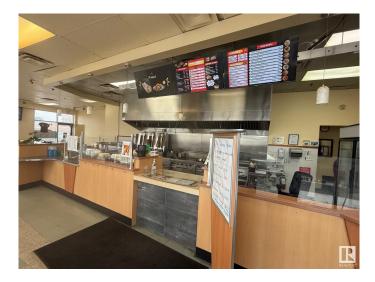

#### \$275,000

0 Bedroom, 0.00 Bathroom, Business on 0.00 Acres

Allendale, Edmonton, AB

This Donair & Kebab is a popular Middle Eastern eatery located on South Side of Edmonton. They offer a diverse menu featuring donairs, shawarma wraps, kebabs, burgers, poutine, rice bowls, and breakfast options like eggs, omelettes, and pancakes.