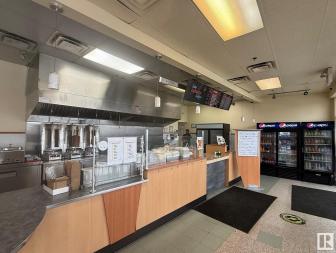

#### \$275,000

0 Bedroom, 0.00 Bathroom, Business on 0.00 Acres

Allendale, Edmonton, AB

This Donair & Kebab is a popular Middle Eastern eatery located on South Side of Edmonton. They offer a diverse menu featuring donairs, shawarma wraps, kebabs, burgers, poutine, rice bowls, and breakfast options like eggs, omelettes, and pancakes.