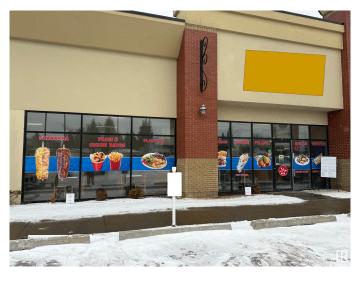

#### \$275,000

0 Bedroom, 0.00 Bathroom, Business on 0.00 Acres

Allendale, Edmonton, AB

This Donair & Kebab is a popular Middle Eastern eatery located on South Side of Edmonton. They offer a diverse menu featuring donairs, shawarma wraps, kebabs, burgers, poutine, rice bowls, and breakfast options like eggs, omelettes, and pancakes.