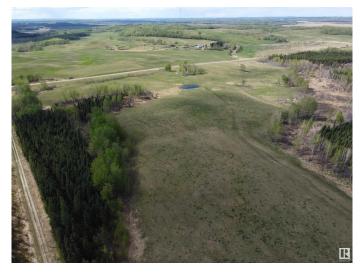

### \$905,000

0 Bedroom, 0.00 Bathroom, Rural on 319.01 Acres

None, Rural Parkland County, AB

Half section of pasture, partially treed, substantial clearing has been done. Available for 2025 grazing season.

#### Exterior

Exterior Features Fenced