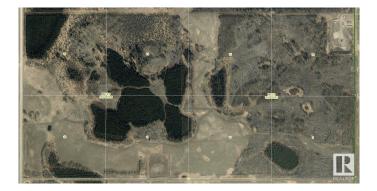

### \$905,000

0 Bedroom, 0.00 Bathroom, Rural on 319.01 Acres

None, Rural Parkland County, AB

Half section of pasture, partially treed, substantial clearing has been done. Available for 2025 grazing season.

## **Essential Information**

| MLS® #    | E4431404        |
|-----------|-----------------|
| Price     | \$905,000       |
| Bathrooms | 0.00            |
| Acres     | 319.01          |
| Туре      | Rural           |
| Sub-Type  | Vacant Lot/Land |
| Status    | Active          |

## **Community Information**

| Address     | 50465 Range Road 51   |
|-------------|-----------------------|
| Area        | Rural Parkland County |
| Subdivision | None                  |
| City        | Rural Parkland County |
| County      | ALBERTA               |
| Province    | AB                    |
| Postal Code | T0C 2H0               |
|             |                       |