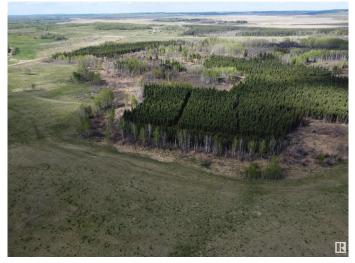

### \$905,000

0 Bedroom, 0.00 Bathroom, Rural on 319.01 Acres

None, Rural Parkland County, AB

Half section of pasture, partially treed, substantial clearing has been done. Available for 2025 grazing season.

#### Exterior

Exterior Features Fenced