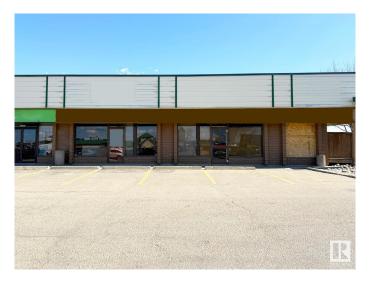

#### \$958,800

0 Bedroom, 0.00 Bathroom, Retail on 0.00 Acres

Strathcona Industrial Park, Edmonton, AB

Located in MILLWOODS PLAZA 34. High-exposure retail condominium unit in the heart of the densely populated 34th ave in South Edmonton. This versatile space is ideal for a variety of business uses. Located in a high-demand corridor, well-managed complex with new roof (2024), AMPLE parking, and convenient access to major transportation routes including Whitemud Drive and Gateway Blvd. Ideal for investors or owner-occupiers. The strip mall has diverse range of businesses including restaurants, grocery stores, travel agency, professional services and much more.