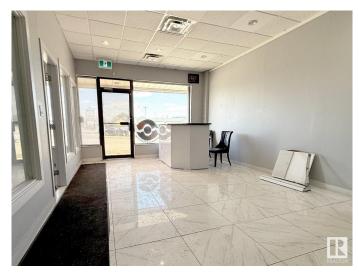

#### \$958,800

0 Bedroom, 0.00 Bathroom, Retail on 0.00 Acres

Strathcona Industrial Park, Edmonton, AB

Located in MILLWOODS PLAZA 34. High-exposure retail condominium unit in the heart of the densely populated 34th ave in South Edmonton. This versatile space is ideal for a variety of business uses. Located in a high-demand corridor, well-managed complex with new roof (2024), AMPLE parking, and convenient access to major transportation routes including Whitemud Drive and Gateway Blvd. Ideal for investors or owner-occupiers. The strip mall has diverse range of businesses including restaurants, grocery stores, travel agency, professional services and much more.