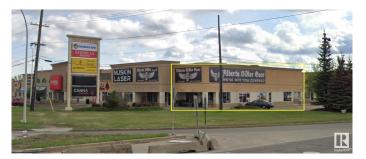

### \$1,649,000

0 Bedroom, 0.00 Bathroom, Retail on 0.00 Acres

West Sheffield Industrial, Edmonton, AB

Own prime retail in West Edmonton! High Exposure! Tetail Frontage onto 170 Street! End Cap! Total of 4 Retail Units - 1 contiguous space. Multiple entrances. High Ceiling. Approval for rear overhead door. 4,198 sq ft. For Ssale - Options also available for lease. Built 1997