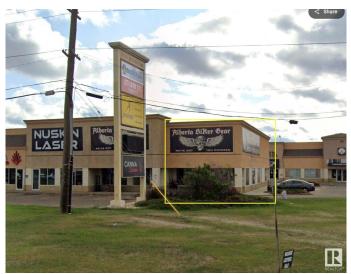

### \$1,649,000

0 Bedroom, 0.00 Bathroom, Retail on 0.00 Acres

West Sheffield Industrial, Edmonton, AB

Own prime retail in West Edmonton! High Exposure! Tetail Frontage onto 170 Street! End Cap! Total of 4 Retail Units - 1 contiguous space. Multiple entrances. High Ceiling. Approval for rear overhead door. 4,198 sq ft. For Ssale - Options also available for lease. Built 1997