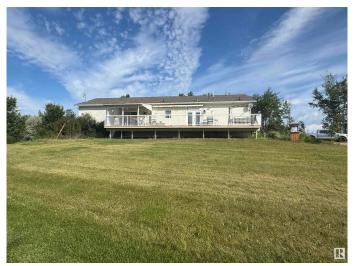

## \$499,000

3 Bedroom, 2.00 Bathroom, 2,042 sqft Rural on 8.53 Acres

None, Rural Westlock County, AB

Enjoy peaceful country living in this efficient and well-maintained 2009 bungalow on 8.53 acres, just minutes off the highway and close to beautiful lakes! This 3 bedroom, 2 bathroom home features an open-concept design with a spacious kitchen, cozy gas fireplace, main floor laundry, and air conditioning for year-round comfort. The good-sized bedrooms all offer large closets, and the primary suite includes a luxurious 5-piece ensuite. Step out onto the huge deck with a covered area and take in the stunning field views. Upgraded insulation makes this home super efficient. Plus, a fully insulated and heated 25'x40' shop is perfect for storage or projects. The perfect mix of comfort, space, and convenience!