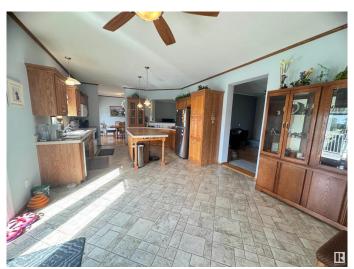

## \$499,000

3 Bedroom, 2.00 Bathroom, 2,042 sqft Rural on 8.53 Acres

None, Rural Westlock County, AB

Enjoy peaceful country living in this efficient and well-maintained 2009 bungalow on 8.53 acres, just minutes off the highway and close to beautiful lakes! This 3 bedroom, 2 bathroom home features an open-concept design with a spacious kitchen, cozy gas fireplace, main floor laundry, and air conditioning for year-round comfort. The good-sized bedrooms all offer large closets, and the primary suite includes a luxurious 5-piece ensuite. Step out onto the huge deck with a covered area and take in the stunning field views. Upgraded insulation makes this home super efficient. Plus, a fully insulated and heated 25'x40' shop is perfect for storage or projects. The perfect mix of comfort, space, and convenience!

### Interior

Interior Features ensuite bathroom

Heating Forced Air-1, Natural Gas

Stories 1

Has Basement Yes

Basement None, No Basement