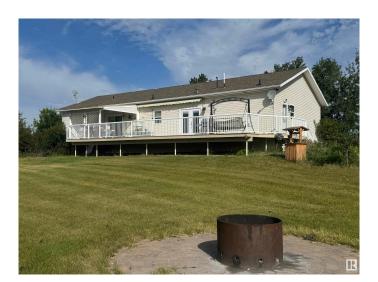

## \$499,000

3 Bedroom, 2.00 Bathroom, 2,042 sqft Rural on 8.53 Acres

None, Rural Westlock County, AB

Enjoy peaceful country living in this efficient and well-maintained 2009 bungalow on 8.53 acres, just minutes off the highway and close to beautiful lakes! This 3 bedroom, 2 bathroom home features an open-concept design with a spacious kitchen, cozy gas fireplace, main floor laundry, and air conditioning for year-round comfort. The good-sized bedrooms all offer large closets, and the primary suite includes a luxurious 5-piece ensuite. Step out onto the huge deck with a covered area and take in the stunning field views. Upgraded insulation makes this home super efficient. Plus, a fully insulated and heated 25'x40' shop is perfect for storage or projects. The perfect mix of comfort, space, and convenience!

## **Amenities**

Features Air Conditioner, Ceiling 9 ft., Deck, Fire Pit, Greenhouse, Hot Water

Tankless, Insulation-Upgraded, Vinyl Windows, Natural Gas BBQ

Hookup