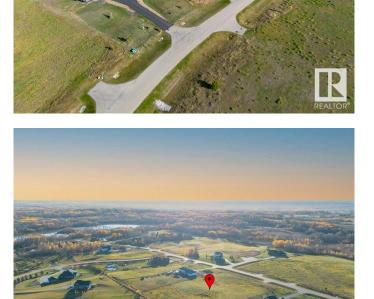

### \$279,900

0 Bedroom, 0.00 Bathroom, Rural on 3.66 Acres

Muir Lake Heights, Rural Parkland County, AB

Endless opportunities awaits you on the largest lot that provides the best value in Muir Lake Heights! Build your custom dream home here! Discover the perfect canvas for your dream home on this stunning 3.66-acre lot in the highly sought-after Cornerstone Estates, just moments away from the serene Muir Lake. This expansive property offers the ideal blend of a blank canvas and community, with plenty of space to create your own oasis. Imagine waking up to the sounds of nature, enjoying peaceful walks around the nearby lake, and having ample room for outdoor activities. Whether you envision a cozy retreat or a grand estate, this lot provides the freedom to bring your vision to life. With less than a 15 min drive to Spruce Grove and Stony Plain, get the best of both worlds - enjoy the quiet rural life with city amenities nearby. Build plans for a gorgeous 1800+ sqft bungalow are available!

# <image>