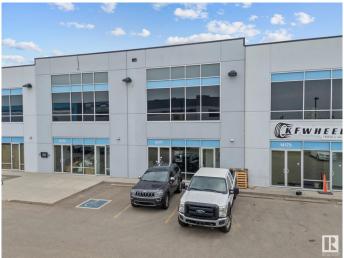

# \$676,000 - 14177 162 Avenue, Edmonton

MLS® #E4432086

### \$676,000

0 Bedroom, 0.00 Bathroom, Industrial on 0.00 Acres

Rampart Industrial, Edmonton, AB

This prime commercial space offers an exceptional opportunity in a highly accessible location with quick and convenient access to St. Albert Trail, Anthony Henday Drive, and Yellowhead Trail. Spanning over 3,200 square feet across two levels, the unit is currently in shell condition and features a washroom rough-in, HVAC system, and radiant heat. A separate entrance to the second floor allows for flexible use, including the potential for multi-tenant occupancy or distinct operational areas. The property is equipped with multiple voltage 3-phase power, accommodating a variety of business needs. Zoned BE (Business Employment Zone), this space supports a wide range of permitted uses such as indoor storage, retail stores, fitness facilities, indoor playgrounds, warehouses, laboratories, and professional offices. Available for sale or lease, this versatile space is ready to be customized to suit your business vision. Seller FINANCING available.