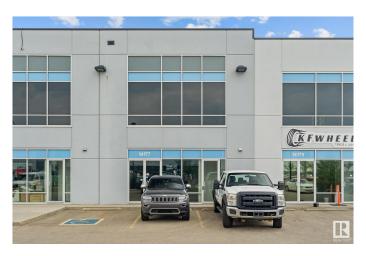

# \$676,000 - 14177 162 Avenue, Edmonton

MLS® #E4432086

### \$676,000

0 Bedroom, 0.00 Bathroom, Industrial on 0.00 Acres

Rampart Industrial, Edmonton, AB

This prime commercial space offers an exceptional opportunity in a highly accessible location with quick and convenient access to St. Albert Trail, Anthony Henday Drive, and Yellowhead Trail. Spanning over 3,200 square feet across two levels, the unit is currently in shell condition and features a washroom rough-in, HVAC system, and radiant heat. A separate entrance to the second floor allows for flexible use, including the potential for multi-tenant occupancy or distinct operational areas. The property is equipped with multiple voltage 3-phase power, accommodating a variety of business needs. Zoned BE (Business Employment Zone), this space supports a wide range of permitted uses such as indoor storage, retail stores, fitness facilities, indoor playgrounds, warehouses, laboratories, and professional offices. Available for sale or lease, this versatile space is ready to be customized to suit your business vision. Seller FINANCING available.