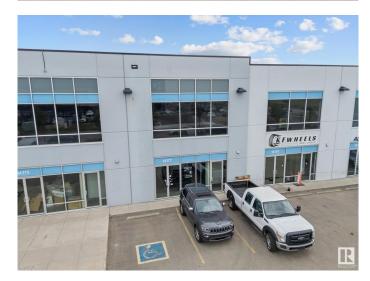

# \$676,000 - 14177 162 Avenue, Edmonton

MLS® #E4432086

### \$676,000

0 Bedroom, 0.00 Bathroom, Industrial on 0.00 Acres

Rampart Industrial, Edmonton, AB

This prime commercial space offers an exceptional opportunity in a highly accessible location with quick and convenient access to St. Albert Trail, Anthony Henday Drive, and Yellowhead Trail. Spanning over 3,200 square feet across two levels, the unit is currently in shell condition and features a washroom rough-in, HVAC system, and radiant heat. A separate entrance to the second floor allows for flexible use, including the potential for multi-tenant occupancy or distinct operational areas. The property is equipped with multiple voltage 3-phase power, accommodating a variety of business needs. Zoned BE (Business Employment Zone), this space supports a wide range of permitted uses such as indoor storage, retail stores, fitness facilities, indoor playgrounds, warehouses, laboratories, and professional offices. Available for sale or lease, this versatile space is ready to be customized to suit your business vision. Seller FINANCING available.