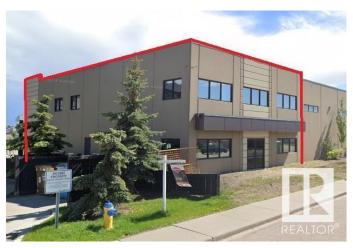

### \$719,000

0 Bedroom, 0.00 Bathroom, Business on 0.00 Acres

Hollick-Kenyon, Edmonton, AB

Brand New Daycare Opportunity located in Hollick Kenyon. Surrounded by high density residential and a short walk from Dr. Donald Massey School which is a K-9 institution. Approved from the City of Edmonton for 129 kids. The space is 6370 square feet across two levels. This center features large room sizes and adequate washrooms. One dedicated hand wash station per room. Center boasts high end commercial grade finishings which will ensure durability, two kitchens/staff rooms (one per level). There is a large playground space which is already fenced and prepped for finishes. Purchase price is for tenant improvements only and is on a Ten year Lease term.