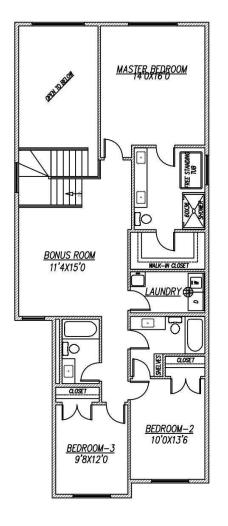

#### \$749,900

4 Bedroom, 3.00 Bathroom, 2,463 sqft Single Family on 0.00 Acres

Alces, Edmonton, AB

Amazing pre-construction opportunity to build your dream custom home in the growing community of Alces! One of the last remaining lots that backs onto a serene green space! Design a fully customizable layout with options for up to 5 bedrooms (or 4 bedrooms and a bonus room), 3 full bathrooms, a spice kitchen with walk-thru pantry, open-to-above living room, extended kitchen with dining nook, and a separate entrance to the basementâ€"ideal for future development or suite potential. Choose your own interior finishings, fixtures, and floor plan to suit your lifestyle. Don't miss your chance to create a personalized home in one of Edmonton's newest and most exciting neighbourhoods!