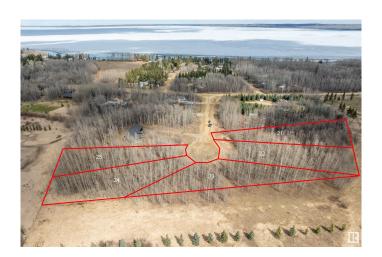

## \$89,000

0 Bedroom, 0.00 Bathroom, Rural on 0.92 Acres

None, Rural Wetaskiwin County, AB

Build your dream lake estate on this spacious lot, ready for your personal vision and design. Ideally situated just east of The Village at Pigeon Lake, with easy access to a full range of amenities. Nestled in a quiet, private subdivision with a single access road, offering both tranquility and exclusivity. Enjoy a short and convenient commute to Wetaskiwin, Leduc, Edmonton International Airport, and south Edmonton. GST may apply. Additional lots also available.

# **Community Information**

Address 24 Beachside Estates

Area Rural Wetaskiwin County

Subdivision None

City Rural Wetaskiwin County

County ALBERTA

Province AB

Postal Code T0C 2V0