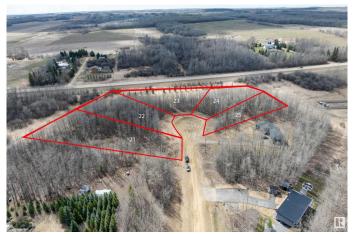

## \$89,000

0 Bedroom, 0.00 Bathroom, Rural on 0.92 Acres

None, Rural Wetaskiwin County, AB

Build your dream lake estate on this spacious lot, ready for your personal vision and design. Ideally situated just east of The Village at Pigeon Lake, with easy access to a full range of amenities. Nestled in a quiet, private subdivision with a single access road, offering both tranquility and exclusivity. Enjoy a short and convenient commute to Wetaskiwin, Leduc, Edmonton International Airport, and south Edmonton. GST may apply. Additional lots also available.

# **Community Information**

Address 24 Beachside Estates

Area Rural Wetaskiwin County

Subdivision None

City Rural Wetaskiwin County

County ALBERTA

Province AB

Postal Code T0C 2V0