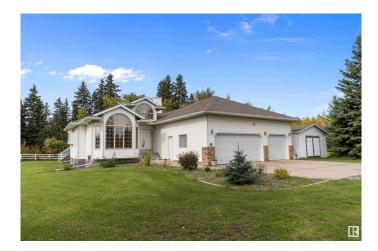

#### \$799,000

5 Bedroom, 2.50 Bathroom, 1,691 sqft Rural on 2.09 Acres

None, Rural Wetaskiwin County, AB

Opportunity to own a beautiful home & 2.09 PERFECT ACRES in Wetaskiwin County that wraps around the RAVINE and GORGEOUS TREED RESERVE that is the PIPESTONE CREEK as it winds thru Millet and is the natural south border of the Town. Treed perimeter, fenced in WHITE PVC FENCING and lovingly maintained, STEP BACK IN TIME into this 1691 sq. ft. BUNGALOW that offers a FULLY DEVELOPED basement, west SUN ROOM and deck and features a finished **TRIPLE ATTACHED GARAGE. Vaulted** ceilings, central staircase, FORMAL DINING ROOM, main floor DEN/OFFICE at the front door, 2 bedrooms up and 3 bedrooms downstairs plus 3 bathrooms. Spacious gathering areas in the GREAT ROOM with WOOD BURNING FIREPLACE & LOG LIGHTER & the large lower FAMILY ROOM/GAMES ROOM with WOOD BURNING STOVE! All this and more plus a **DRILLED WELL & HOLDING TANK! This** UNIQUE LOCATION offers so many possibilities, from simple COUNTRY LIVING with all the amenities the area has to offer to a thriving HOME BASED BUSINESS this could be the PERFECT ACREAGE.

#### Exterior

| Exterior          | Wood                                                                              |
|-------------------|-----------------------------------------------------------------------------------|
| Exterior Features | Fenced, Golf Nearby, Landscaped, Schools, Shopping Nearby, Treed Lot, See Remarks |