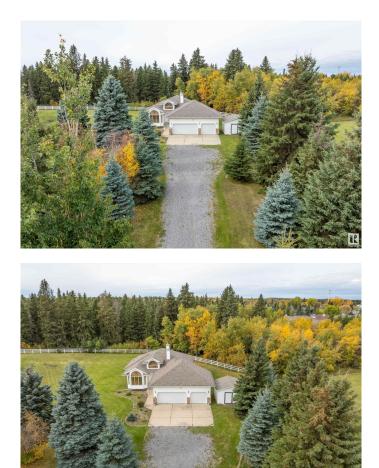

#### \$799,000

5 Bedroom, 2.50 Bathroom, 1,691 sqft Rural on 2.09 Acres

None, Rural Wetaskiwin County, AB

Opportunity to own a beautiful home & 2.09 PERFECT ACRES in Wetaskiwin County that wraps around the RAVINE and GORGEOUS TREED RESERVE that is the PIPESTONE CREEK as it winds thru Millet and is the natural south border of the Town. Treed perimeter, fenced in WHITE PVC FENCING and lovingly maintained, STEP BACK IN TIME into this 1691 sq. ft. BUNGALOW that offers a FULLY DEVELOPED basement, west SUN ROOM and deck and features a finished **TRIPLE ATTACHED GARAGE. Vaulted** ceilings, central staircase, FORMAL DINING ROOM, main floor DEN/OFFICE at the front door, 2 bedrooms up and 3 bedrooms downstairs plus 3 bathrooms. Spacious gathering areas in the GREAT ROOM with WOOD BURNING FIREPLACE & LOG LIGHTER & the large lower FAMILY ROOM/GAMES ROOM with WOOD BURNING STOVE! All this and more plus a **DRILLED WELL & HOLDING TANK! This** UNIQUE LOCATION offers so many possibilities, from simple COUNTRY LIVING with all the amenities the area has to offer to a thriving HOME BASED BUSINESS this could be the PERFECT ACREAGE.

#### Exterior

| Exterior          | Wood                                                                              |
|-------------------|-----------------------------------------------------------------------------------|
| Exterior Features | Fenced, Golf Nearby, Landscaped, Schools, Shopping Nearby, Treed Lot, See Remarks |