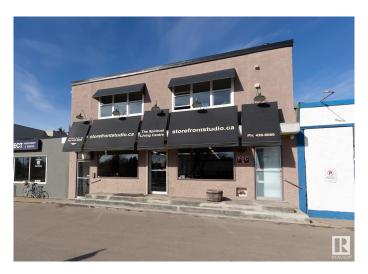

# \$1,200,000 - 6324 106 Street, Edmonton

MLS® #E4433692

#### \$1,200,000

0 Bedroom, 0.00 Bathroom, Retail on 0.00 Acres

Allendale, Edmonton, AB

This unique mixed-use building offers 6100sqft of total space, with retail/commercial on the main and lower levels, and a fully-renovated 2100sqft upstairs apartment. Located in Allendale, across from the park and school. The 2060sqft main floor offers wide-open retail space with large front-facing windows, plus a full kitchen and storage, with new flooring and finishes throughout. Can be split into two spaces if desired. The 1940sqft basement offers additional retail/office space with its own storefront entrance. Upstairs you'II find a renovated apartment with 2 bedrooms, 2 dens/offices and 2 full baths, plus a raised deck and multiple skylights. The kitchen and living areas offer huge windows and high-end modern finishes. Outside is a private, fenced back yard, plus parking in front and behind the building. Recent upgrades (2016): full renovations to main floor and apartment, new roof and all new heating system on all 3 levels. 400A electrical, separately metered. CN zoning allows for a variety of uses.