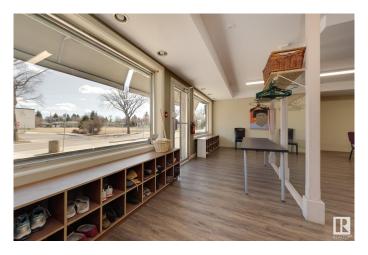

#### \$1,200,000

0 Bedroom, 0.00 Bathroom, Retail on 0.00 Acres

Allendale, Edmonton, AB

This unique mixed-use building offers 6100sqft of total space, with retail/commercial on the main and lower levels, and a fully-renovated 2100sqft upstairs apartment. Located in Allendale, across from the park and school. The 2060sqft main floor offers wide-open retail space with large front-facing windows, plus a full kitchen and storage, with new flooring and finishes throughout. Can be split into two spaces if desired. The 1940sqft basement offers additional retail/office space with its own storefront entrance. Upstairs you'II find a renovated apartment with 2 bedrooms, 2 dens/offices and 2 full baths, plus a raised deck and multiple skylights. The kitchen and living areas offer huge windows and high-end modern finishes. Outside is a private, fenced back yard, plus parking in front and behind the building. Recent upgrades (2016): full renovations to main floor and apartment, new roof and all new heating system on all 3 levels. 400A electrical, separately metered. CN zoning allows for a variety of uses.