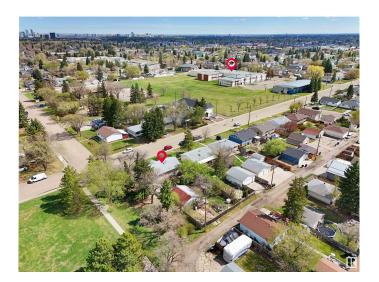

## \$489,000

1 Bedroom, 1.00 Bathroom, 843 sqft Single Family on 0.00 Acres

Britannia Youngstown, Edmonton, AB

Incredible Redevelopment Opportunity in Britannia Youngstown! This expansive 53' x 140' lot, directly facing a serene park, is ideal for multi-family development in one of west Edmonton's most evolving neighbourhoods. Whether you're considering a modern infill, duplex, or fourplex, the possibilities here are endless. Enjoy the convenience of being just 10 minutes to downtown, steps from public transit, close to schools, facilities like the Jasper Place Fitness and Leisure Centre and only minutes from West Edmonton Mall and Mayfield Common. A rare chance to invest in a prime, centrally located community with strong future growth potential!

# **Community Information**

Address 10462 161 Street

Area Edmonton

Subdivision Britannia Youngstown

City Edmonton
County ALBERTA

Province AB

Postal Code T5P 3J7