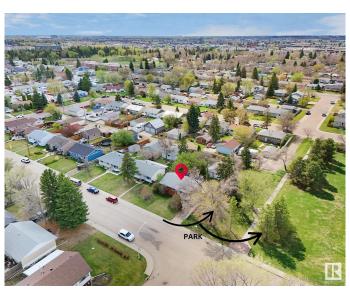

## \$489,000

1 Bedroom, 1.00 Bathroom, 843 sqft Single Family on 0.00 Acres

Britannia Youngstown, Edmonton, AB

Incredible Redevelopment Opportunity in Britannia Youngstown! This expansive 53' x 140' lot, directly facing a serene park, is ideal for multi-family development in one of west Edmonton's most evolving neighbourhoods. Whether you're considering a modern infill, duplex, or fourplex, the possibilities here are endless. Enjoy the convenience of being just 10 minutes to downtown, steps from public transit, close to schools, facilities like the Jasper Place Fitness and Leisure Centre and only minutes from West Edmonton Mall and Mayfield Common. A rare chance to invest in a prime, centrally located community with strong future growth potential!

# **Community Information**

Address 10462 161 Street

Area Edmonton

Subdivision Britannia Youngstown

City Edmonton
County ALBERTA

Province AB

Postal Code T5P 3J7