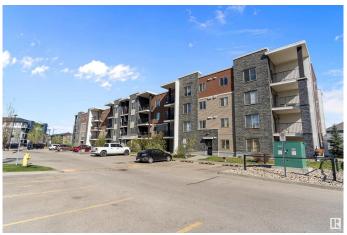

# \$215,000 - 205 11812 22 Avenue, Edmonton

MLS® #E4434981

### \$215,000

2 Bedroom, 2.00 Bathroom, 837 sqft Condo / Townhouse on 0.00 Acres

Rutherford (Edmonton), Edmonton, AB

This beautifully maintained unit offers a bright, open-concept layout with south-facing exposure throughout. Two spacious bedrooms are thoughtfully positioned on opposite sides of the sunlit living room, which opens to a large balcony with A/C outlet and BBQ gas hookup. The kitchen features granite counters, stainless steel appliances, and upgraded cabinets. The primary bedroom includes a walk-through closet and 4-piece ensuite, while the second bedroom has its own 4-piece bath. A versatile den with in-suite laundry adds extra space. Prime location near Heritage Shopping Centre, Costco, Superstore, schools, hospital, airport, and major routes.

## **Community Information**

Address 205 11812 22 Avenue

Area Edmonton

Subdivision Rutherford (Edmonton)

City Edmonton
County ALBERTA

Province AB

Postal Code T6W 2A2

#### **Exterior**

Exterior Wood, Stone, Vinyl

Exterior Features Playground Nearby, Public Transportation, Schools

Roof Asphalt Shingles

Construction Wood, Stone, Vinyl

Foundation Concrete Perimeter