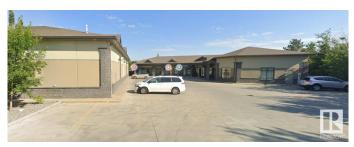

# \$429,000 - 15 Lewis Estates Blvd, Edmonton

MLS® #E4435638

#### \$429,000

0 Bedroom, 0.00 Bathroom, Business on 0.00 Acres

Webber Greens, Edmonton, AB

Brand New Daycare opportunity in Lewis Estates. Approved from the City Of Edmonton for 50 kids. Construction of interior improvements scheduled to be completed by first week of June. Lots of density in this busy and growing part of the city. Plenty of time to set up and open by September. Sale is for Tenant Improvements Only, Licencing will be the operators resposibility

## **Community Information**

| Address     | 15 Lewis Estates Blvd |
|-------------|-----------------------|
| Area        | Edmonton              |
| Subdivision | Webber Greens         |
| City        | Edmonton              |
| County      | ALBERTA               |
| Province    | AB                    |
| Postal Code | T5T 6A4               |