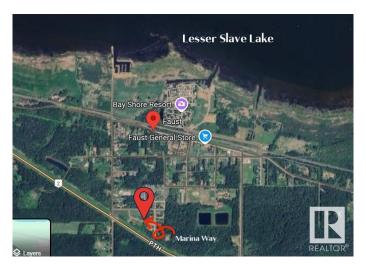

## \$37,900

0 Bedroom, 0.00 Bathroom, Single Family on 0.00 Acres

Faust, Faust, AB

This incredible 0.22+/- acre lot on POPLAR ST (adjoining MARINA WAY) is waiting for YOU! Located in the charming and friendly community of Faust, AB, on the South Shores of Lesser Slave Lake, approximately halfway between the major centres of Slave Lake and High Prairie, and at the centre of one of Alberta's most popular recreational areas! LESSER SLAVE LAKE is renowned for its amazing BOATING and FISHING!! MARINA WAY on POPLAR ST is a premium subdivision with easy access just off HIGHWAY 2 and only a minute from the MARINA and lakeshore/community amenities. The approach to the Lot is from 5 Ave, not from the Marina Way cul de sac, allowing more space for parking etc. This lot is ready for your development, has municipal water/sewer/power to lot line and has already been cleared. Need more space ..? THE LOT directly WEST is also FOR SALE (E4435683)

## **Community Information**

Address 20 5 Avenue

Area Faust
Subdivision Faust
City Faust

County ALBERTA

Province AB

Postal Code T0G 0X0