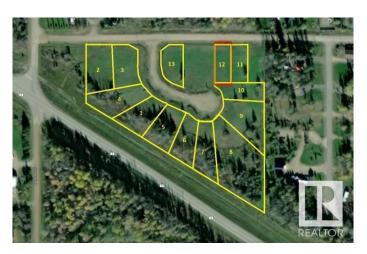

## \$37,900

0 Bedroom, 0.00 Bathroom, Single Family on 0.00 Acres

Faust, Faust, AB

This incredible 0.22+/- acre lot on POPLAR ST (adjoining MARINA WAY) is waiting for YOU! Located in the charming and friendly community of Faust, AB, on the South Shores of Lesser Slave Lake, approximately halfway between the major centres of Slave Lake and High Prairie, and at the centre of one of Alberta's most popular recreational areas! LESSER SLAVE LAKE is renowned for its amazing BOATING and FISHING!! MARINA WAY on POPLAR ST is a premium subdivision with easy access just off HIGHWAY 2 and only a minute from the MARINA and lakeshore/community amenities. The approach to the Lot is from 5 Ave, not from the Marina Way cul de sac, allowing more space for parking etc. This lot is ready for your development, has municipal water/sewer/power to lot line and has already been cleared. Need more space ..? THE LOT directly WEST is also FOR SALE (E4435683)

## **Exterior**

Exterior Features Boating, See Remarks
Lot Description 150+/- ft x 62+/- ft