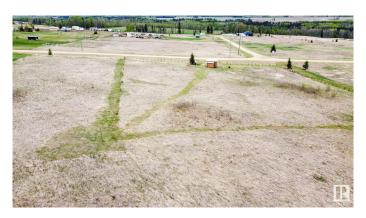

## \$58,500

0 Bedroom, 0.00 Bathroom, Rural on 1.35 Acres

River Ridge Estates\_CWET, Rural Wetaskiwin County, AB

Discover the perfect spot for life out of the city, on this 1.35-acre bare lot with breathtaking river valley views. Power is at the property line, and RV users can take advantage of the seasonal community well. Located within walking distance to a scenic golf course and just a 5-minute drive to the Village of Pigeon Lake, this lot offers a peaceful setting with convenient access to shopping, dining, and year-round recreation. Whether you're planning to build or park your RV, this property is ready for your vision!

### **Exterior**

Exterior Features Golf Nearby, Hillside, Private Setting, Recreation Use, River Valley View,

**Schools** 