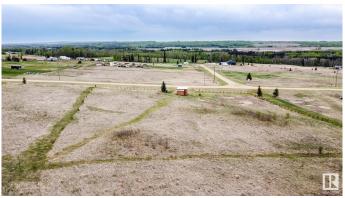

## \$58,500

0 Bedroom, 0.00 Bathroom, Rural on 1.35 Acres

River Ridge Estates\_CWET, Rural Wetaskiwin County, AB

Discover the perfect spot for life out of the city, on this 1.35-acre bare lot with breathtaking river valley views. Power is at the property line, and RV users can take advantage of the seasonal community well. Located within walking distance to a scenic golf course and just a 5-minute drive to the Village of Pigeon Lake, this lot offers a peaceful setting with convenient access to shopping, dining, and year-round recreation. Whether you're planning to build or park your RV, this property is ready for your vision!

### **Exterior**

Exterior Features Golf Nearby, Hillside, Private Setting, Recreation Use, River Valley View,

**Schools** 