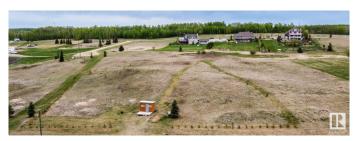

## \$58,500

0 Bedroom, 0.00 Bathroom, Rural on 1.35 Acres

River Ridge Estates\_CWET, Rural Wetaskiwin County, AB

Discover the perfect spot for life out of the city, on this 1.35-acre bare lot with breathtaking river valley views. Power is at the property line, and RV users can take advantage of the seasonal community well. Located within walking distance to a scenic golf course and just a 5-minute drive to the Village of Pigeon Lake, this lot offers a peaceful setting with convenient access to shopping, dining, and year-round recreation. Whether you're planning to build or park your RV, this property is ready for your vision!

### **Exterior**

Exterior Features Golf Nearby, Hillside, Private Setting, Recreation Use, River Valley View,

**Schools** 