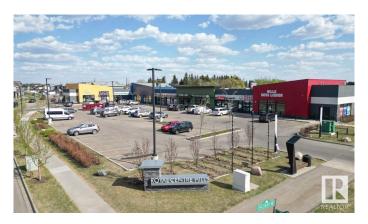

#### \$0

0 Bedroom, 0.00 Bathroom, Retail on 0.00 Acres

Charlesworth, Edmonton, AB

Royal Centre Hills offers a turnkey retail opportunity in the growing Charlesworth community of South Edmonton. The available space is a 1,012 SF former vape store, located in a newly constructed, energy-efficient building. It can be used as a convenience store, vape shop, or other service-based retail business. The location is near Ivor Dent Sports Park and surrounded by residential developments, benefiting from strong demographics, including over 38,000 residents within a 3 km radius and average household incomes exceeding \$112,000. This space is ideal for businesses seeking exposure in a high-growth area.

## **Community Information**

Address 3735 8 Avenue

Area Edmonton

Subdivision Charlesworth

City Edmonton

County ALBERTA

Province AB

Postal Code T6X 2E9