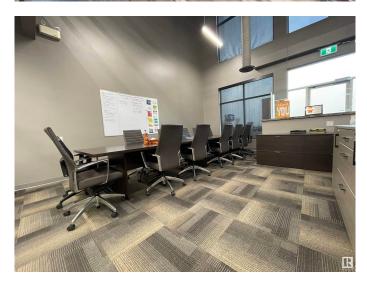

## \$1,689,000

0 Bedroom, 0.00 Bathroom, Office on 0.00 Acres

Ellerslie Industrial, Edmonton, AB

- 5,250 sq.ft.± professionally developed office/warehouse space - Four private offices, open work areas, boardroom/training room, kitchenette, storage/work areas 10'x14' grade level overhead door Corner unit with direct exposure to Ellwood Drive SW - Convenient access to Parsons Road, Ellerslie Road, Gateway Blvd/Calgary Trail, and Anthony Henday Drive