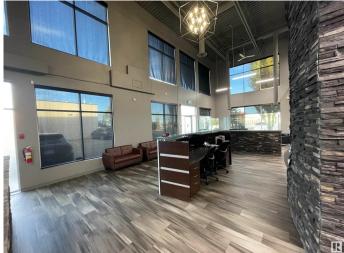

## \$1,689,000

0 Bedroom, 0.00 Bathroom, Office on 0.00 Acres

Ellerslie Industrial, Edmonton, AB

- 5,250 sq.ft.± professionally developed office/warehouse space - Four private offices, open work areas, boardroom/training room, kitchenette, storage/work areas 10'x14' grade level overhead door Corner unit with direct exposure to Ellwood Drive SW - Convenient access to Parsons Road, Ellerslie Road, Gateway Blvd/Calgary Trail, and Anthony Henday Drive