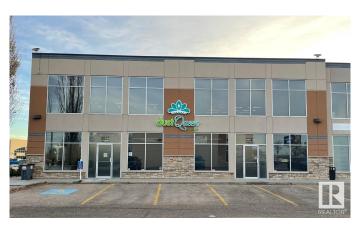

# \$1,689,000 - 2907 Ellwood Drive, Edmonton

MLS® #E4437033

## \$1,689,000

0 Bedroom, 0.00 Bathroom, Office on 0.00 Acres

Ellerslie Industrial, Edmonton, AB

- 5,250 sq.ft.± professionally developed office/warehouse space - Four private offices, open work areas, boardroom/training room, kitchenette, storage/work areas 10'x14' grade level overhead door Corner unit with direct exposure to Ellwood Drive SW - Convenient access to Parsons Road, Ellerslie Road, Gateway Blvd/Calgary Trail, and Anthony Henday Drive