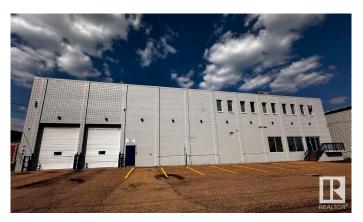

#### \$0

0 Bedroom, 0.00 Bathroom, Industrial on 0.00 Acres

Huff Bremner Estate Industrial, Edmonton, AB

19,392 sq.ft.± main floor. Bonus 2,478 sq.ft.± mezzanine office area not included in rent. Two interior dock loading doors. Great location in Northwest Edmonton with access to 118 Avenue, Yellowhead Trail, and Anthony Henday Drive.

## **Exterior**

Exterior Block

Construction Block