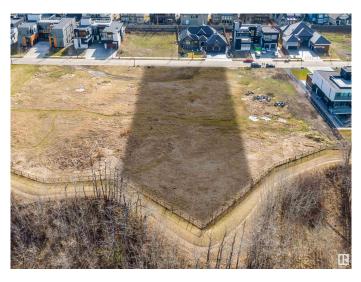

#### \$1,999,900

0 Bedroom, 0.00 Bathroom, Single Family on 0.00 Acres

Windermere, Edmonton, AB

Welcome to the highly coveted area of Windermere Ridge! This spectacular lot boasts breathtaking views of the North Saskatchewan River, and River Ridge Golf & Country Club. This impressive parcel of land is 0.7acres and provides you the opportunity to build with the builder of your choice. In addition to the spectacular unobstructed views, 32 Windermere Drive is near schools, commercial amenities, 3 golf courses and plenty of walking trails to keep you busy all year long. This is the perfect opportunity to build your custom dream home on one of the few remaining river lots on Windermere Drive!

### Exterior

Exterior Features Environmental Reserve, Flat Site, Golf Nearby, No Back Lane, Not Fenced, Playground Nearby, Ravine View, River Valley View, Schools, Shopping Nearby