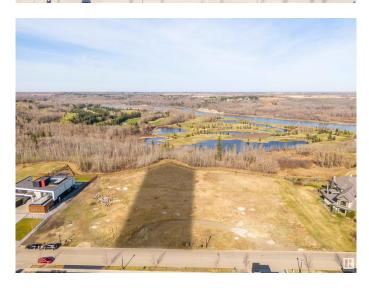

#### \$1,999,900

0 Bedroom, 0.00 Bathroom, Single Family on 0.00 Acres

Windermere, Edmonton, AB

Welcome to the highly coveted area of Windermere Ridge! This spectacular lot boasts breathtaking views of the North Saskatchewan River, and River Ridge Golf & Country Club. This impressive parcel of land is 0.7acres and provides you the opportunity to build with the builder of your choice. In addition to the spectacular unobstructed views, 32 Windermere Drive is near schools, commercial amenities, 3 golf courses and plenty of walking trails to keep you busy all year long. This is the perfect opportunity to build your custom dream home on one of the few remaining river lots on Windermere Drive!

### Exterior

Exterior Features Environmental Reserve, Flat Site, Golf Nearby, No Back Lane, Not Fenced, Playground Nearby, Ravine View, River Valley View, Schools, Shopping Nearby