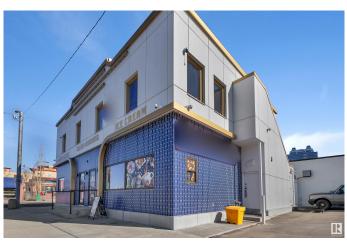

#### \$130,000

0 Bedroom, 0.00 Bathroom, Business on 0.00 Acres

Central Mcdougall, Edmonton, AB

Turn up the volume on your entrepreneurial dreams with this Rock n Roll Ice Cream franchise, centrally located downtownâ€"right across from Vic Comp High School! This high-traffic location offers prime exposure and a built-in customer base of students and downtown foot traffic. Buyer will assume the lease and step into an already-established, eye-catching rolled ice cream business just in time for the busy summer season. Fully equipped and ready to rock, this is your chance to own a fun, turn-key operation in a thriving area. Don't miss this sweet opportunity! This is a business only sale. Buyer to take over lease. All fixtures, equipment, furniture, inventory, POS, supplies are included. Staff willing to stay on board.