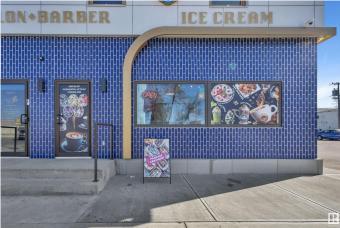

#### \$130,000

0 Bedroom, 0.00 Bathroom, Business on 0.00 Acres

Central Mcdougall, Edmonton, AB

Turn up the volume on your entrepreneurial dreams with this Rock n Roll Ice Cream franchise, centrally located downtownâ€"right across from Vic Comp High School! This high-traffic location offers prime exposure and a built-in customer base of students and downtown foot traffic. Buyer will assume the lease and step into an already-established, eye-catching rolled ice cream business just in time for the busy summer season. Fully equipped and ready to rock, this is your chance to own a fun, turn-key operation in a thriving area. Don't miss this sweet opportunity! This is a business only sale. Buyer to take over lease. All fixtures, equipment, furniture, inventory, POS, supplies are included. Staff willing to stay on board.