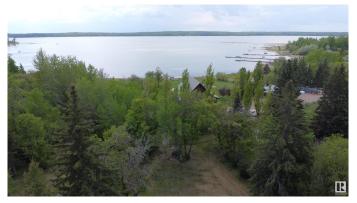

## \$114,900

0 Bedroom, 0.00 Bathroom, Rural on 0.27 Acres

Idle Hours Resort, Rural Barrhead County, AB

Escape to lake life at Idle Hours Resort on beautiful Lac La Nonne! This partially serviced lot offers a perfect summer retreat or a fantastic opportunity to build your year-round home. Located just 1 hour from the city. Enjoy all the amenities the resort has to offer, including a public boat launch, picnic and park area, and a convenient general store. Whether you're looking for a summer escape or a tranquil place to call home, this property has the potential to bring your lake life dreams to reality. Power, older well, older septic and gas is located on the Property. Property next to this lot (#117) is also for sale. Buy both lots and have double to room/space!