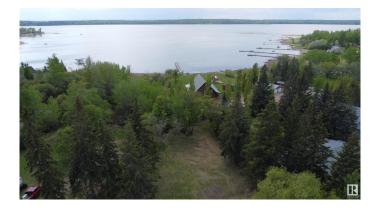

## \$114,900

0 Bedroom, 0.00 Bathroom, Rural on 0.27 Acres

Idle Hours Resort, Rural Barrhead County, AB

Escape to lake life at Idle Hours Resort on beautiful Lac La Nonne! This partially serviced lot offers a perfect summer retreat or a fantastic opportunity to build your year-round home. Located just 1 hour from the city. Enjoy all the amenities the resort has to offer, including a public boat launch, picnic and park area, and a convenient general store. Whether you're looking for a summer escape or a tranquil place to call home, this property has the potential to bring your lake life dreams to reality. Power, older well, older septic and gas is located on the Property. Property next to this lot (#117) is also for sale. Buy both lots and have double to room/space!