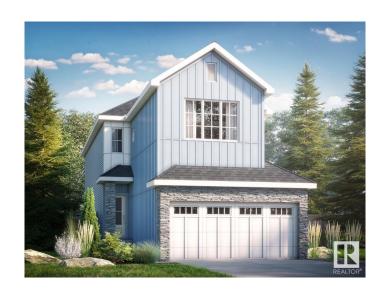

### \$600,000

3 Bedroom, 2.50 Bathroom, 2,240 sqft Single Family on 0.00 Acres

Chérot, St. Albert, AB

Available for August Possession – The Kiera Model by Bedrock Homes in Cherot. Discover the thoughtfully designed Kiera model by Bedrock Homes, located in the Cherot community. This â€~Open to Below' layout offers a bright foyer leading to a flex room, half bath, and a functional mudroom off the spacious double garage. The open-concept kitchen, dining area, and great room provide an ideal setting for entertaining. Upstairs, a bridge-style hallway connects to a bonus room, two generously sized bedrooms, a full bathroom, and a convenient laundry area. The primary suite includes a large walk-in closet and a spa-inspired ensuite.