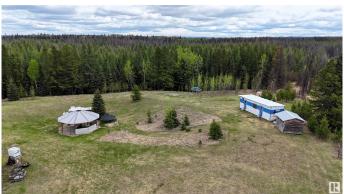

## \$179,900

0 Bedroom, 0.00 Bathroom, Rural on 25.03 Acres

None, Rural Yellowhead, AB

Get Away From the City and Hide in Your Own Private Haven Among the Trees and Wildlife. 25.03 Acres Located Minutes North East of the Hamlet of Peers, Alberta. Private, Secluded, Gated Property With Park Like Yard With a Gigantic Covered Gazebo With a Firepit, Atco Trailer, Storage Shed, 3 Water Containers, Shower House, & an RV Area Set Up With a Fifth Wheel Holiday Trailer With Lots of Room For Many Additional RV's. This Land is Fenced with a High Elk Fence & is Approximately Half Treed & the Other Half Cleared, Perfect for Horses or Cattle. Beautiful Building Site Nestled Between the Many Spruce, Pine, and Poplar Trees. Purchase as a Family or Group of Friends For Weekend Getaways or as a Year Round Residence. If its Peaceful Country Air and Lving You're Craving, This is the Property For You! This Land Boarders Hundreds of Quarters of Crown Land and is Within Walking Distance to the McLeod River. The Perfect Property for Tthose Who Enjoy Fishing, Hunting, Sledding, Quadding, and the Beautiful Outdoors.

### **Exterior**

Exterior Features Backs Onto Park/Trees, Fenced, Private Setting, See Remarks