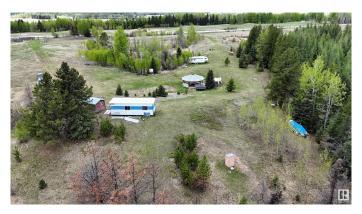

## \$179,900

0 Bedroom, 0.00 Bathroom, Rural on 25.03 Acres

None, Rural Yellowhead, AB

Get Away From the City and Hide in Your Own Private Haven Among the Trees and Wildlife. 25.03 Acres Located Minutes North East of the Hamlet of Peers, Alberta. Private, Secluded, Gated Property With Park Like Yard With a Gigantic Covered Gazebo With a Firepit, Atco Trailer, Storage Shed, 3 Water Containers, Shower House, & an RV Area Set Up With a Fifth Wheel Holiday Trailer With Lots of Room For Many Additional RV's. This Land is Fenced with a High Elk Fence & is Approximately Half Treed & the Other Half Cleared, Perfect for Horses or Cattle. Beautiful Building Site Nestled Between the Many Spruce, Pine, and Poplar Trees. Purchase as a Family or Group of Friends For Weekend Getaways or as a Year Round Residence. If its Peaceful Country Air and Lving You're Craving, This is the Property For You! This Land Boarders Hundreds of Quarters of Crown Land and is Within Walking Distance to the McLeod River. The Perfect Property for Tthose Who Enjoy Fishing, Hunting, Sledding, Quadding, and the Beautiful Outdoors.

### **Exterior**

Exterior Features Backs Onto Park/Trees, Fenced, Private Setting, See Remarks