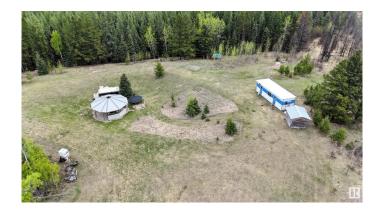

## \$179,900

0 Bedroom, 0.00 Bathroom, Rural on 25.03 Acres

None, Rural Yellowhead, AB

Get Away From the City and Hide in Your Own Private Haven Among the Trees and Wildlife. 25.03 Acres Located Minutes North East of the Hamlet of Peers, Alberta. Private, Secluded, Gated Property With Park Like Yard With a Gigantic Covered Gazebo With a Firepit, Atco Trailer, Storage Shed, 3 Water Containers, Shower House, & an RV Area Set Up With a Fifth Wheel Holiday Trailer With Lots of Room For Many Additional RV's. This Land is Fenced with a High Elk Fence & is Approximately Half Treed & the Other Half Cleared, Perfect for Horses or Cattle. Beautiful Building Site Nestled Between the Many Spruce, Pine, and Poplar Trees. Purchase as a Family or Group of Friends For Weekend Getaways or as a Year Round Residence. If its Peaceful Country Air and Lving You're Craving, This is the Property For You! This Land Boarders Hundreds of Quarters of Crown Land and is Within Walking Distance to the McLeod River. The Perfect Property for Tthose Who Enjoy Fishing, Hunting, Sledding, Quadding, and the Beautiful Outdoors.

### **Exterior**

Exterior Features Backs Onto Park/Trees, Fenced, Private Setting, See Remarks