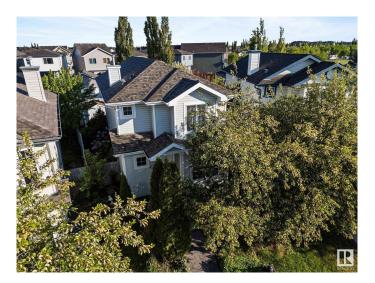

## \$450,000

3 Bedroom, 3.50 Bathroom, 1,614 sqft Single Family on 0.00 Acres

Glastonbury, Edmonton, AB

Welcome home! This lovely 2 storey is tucked away in a quiet cul-de-sac! This property features 3 spacious bedrooms and 3.5 bathrooms, perfect for families. With fresh paint & new flooring, and some new appliances it's completely move-in ready. The finished basement adds even more value, featuring a bedroom, bathroom and second kitchen. With quick access to the Henday, Whitemud, and all local amenities, convenience is at your doorstep. Don't miss the opportunity to own this beautiful home!

#### **Amenities**

**Amenities** Deck, Patio

**Parking** Parking Pad Cement/Paved

### **Exterior**

Exterior Wood, Vinyl

**Exterior Features** Back Lane, Cul-De-Sac, Fenced, Golf Nearby, Playground Nearby,

Schools, Shopping Nearby

Roof **Asphalt Shingles** 

Wood, Vinyl Construction

Concrete Perimeter Foundation