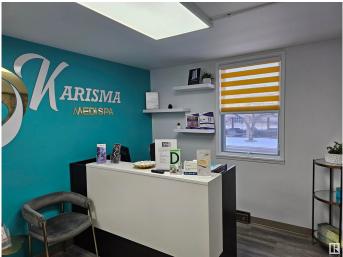

#### \$55,000

0 Bedroom, 0.00 Bathroom, Business on 0.00 Acres

Glengarry, Edmonton, AB

Great opportunity to own a fully equipped and operating medi-spa. Located in a busy area with great exposure, lease in place for 5 years at a very affordable rate. Some services offered include: Laser, facials, various facial fillers and Botox with the ability to expand to offer additional services. Beautifully renovated and operating for over 1 year with 3 procedure rooms and reception area. Buyer must assume the lease on the pieces of 3 medi-spa equipment. All equipment is just over 1 year old. Don't miss this opportunity!