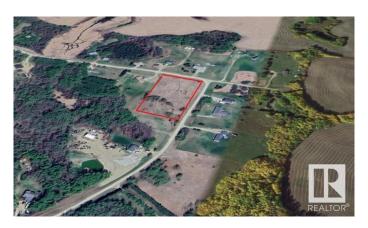

# \$179,000

0 Bedroom, 0.00 Bathroom, Rural on 2.99 Acres

Genesee Park, Rural Parkland County, AB

Build Your Custom Dream Home on a Stunning 2.99-Acre Lot in Genesse Park! Discover the perfect harmony of rural serenity and modern convenience with this exceptional corner lot. Nestled in a picturesque, nature-rich setting, this property offers an idyllic escapeâ€"where mature trees, peaceful surroundings, and ample space create the ultimate retreat. Conveniently located 25 min west of Stony Plain on paved roads to Genesee Park (off Rge Rd 25), with easy access to Highways 16 & 627. Plus, with Jackfish Lake nearby, you'll have endless opportunities for summer adventures. Design your dream home in this tranquil environment, with plenty of room for outdoor activities. The mostly flat terrain presents exciting possibilities for a walkout development, while electrical distribution and a natural gas line are conveniently positioned at the edge of the property. If you're looking for a peaceful sanctuary without sacrificing access to amenities and recreational opportunities, this is your chance.

# **Community Information**

Address 10 52229 Rge Road 25
Area Rural Parkland County

Subdivision Genesee Park

City Rural Parkland County

County ALBERTA

Province AB

Postal Code T0E 0H0