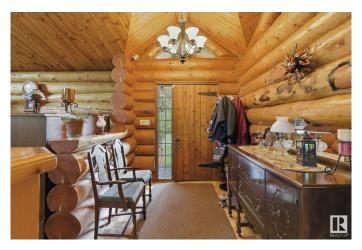

#### \$749.900

3 Bedroom, 2.00 Bathroom, 1,615 sqft Rural on 3.87 Acres

None, Rural Barrhead County, AB

Discover the perfect blend of rustic charm and modern comfort in this beautifully maintained 3-bedroom, 2-bathroom log home, offering approximately 1,600 square feet of thoughtfully designed living space. Nestled on a peaceful 3.87-acre parcel, this custom-crafted home is located just a short drive from the town of Barrhead, providing the ideal balance of country living with convenient access to local amenities. The main floor welcomes you with the warmth and character of log construction, while the fully developed basement adds additional living, recreation, or storage spaceâ€"perfect for growing families or entertaining guests. Step outside to enjoy the privacy and natural beauty of mature landscaping, lush trees, and a large private deck, ideal for outdoor gatherings or peaceful mornings with a coffee in hand.

#### Interior

Heating Forced Air-1, Natural Gas

Fireplace Yes Stories 2

Has Basement Yes

Basement Full, Finished