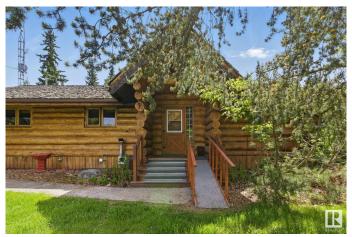

#### \$749.900

3 Bedroom, 2.00 Bathroom, 1,615 sqft Rural on 3.87 Acres

None, Rural Barrhead County, AB

Discover the perfect blend of rustic charm and modern comfort in this beautifully maintained 3-bedroom, 2-bathroom log home, offering approximately 1,600 square feet of thoughtfully designed living space. Nestled on a peaceful 3.87-acre parcel, this custom-crafted home is located just a short drive from the town of Barrhead, providing the ideal balance of country living with convenient access to local amenities. The main floor welcomes you with the warmth and character of log construction, while the fully developed basement adds additional living, recreation, or storage spaceâ€"perfect for growing families or entertaining guests. Step outside to enjoy the privacy and natural beauty of mature landscaping, lush trees, and a large private deck, ideal for outdoor gatherings or peaceful mornings with a coffee in hand.

#### **Exterior**

Exterior Log

Exterior Features Fruit Trees/Shrubs, Landscaped, Private Setting, Shopping Nearby, See

Remarks

Construction Log

Foundation Concrete Perimeter