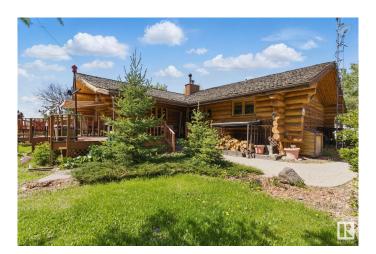

#### \$749.900

3 Bedroom, 2.00 Bathroom, 1,615 sqft Rural on 3.87 Acres

None, Rural Barrhead County, AB

Discover the perfect blend of rustic charm and modern comfort in this beautifully maintained 3-bedroom, 2-bathroom log home, offering approximately 1,600 square feet of thoughtfully designed living space. Nestled on a peaceful 3.87-acre parcel, this custom-crafted home is located just a short drive from the town of Barrhead, providing the ideal balance of country living with convenient access to local amenities. The main floor welcomes you with the warmth and character of log construction, while the fully developed basement adds additional living, recreation, or storage spaceâ€"perfect for growing families or entertaining guests. Step outside to enjoy the privacy and natural beauty of mature landscaping, lush trees, and a large private deck, ideal for outdoor gatherings or peaceful mornings with a coffee in hand.

#### **Exterior**

Exterior Log

Exterior Features Fruit Trees/Shrubs, Landscaped, Private Setting, Shopping Nearby, See

Remarks

Construction Log

Foundation Concrete Perimeter