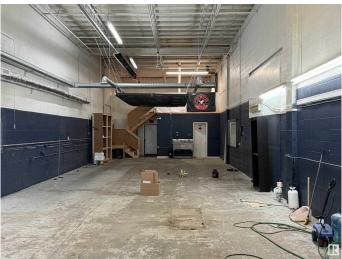

#### \$419,999

0 Bedroom, 0.00 Bathroom, Industrial on 0.00 Acres

West Sheffield Industrial, Edmonton, AB

Move-in ready and full of potential! This clean and versatile 2,200ű sq. ft. commercial condo is an incredible opportunity for businesses of all kindsâ€"ideal for storage, light manufacturing, automotive repair or detailing, general contracting, breweries, or distilleries. Measuring 23a€<sup>TM</sup> wide by 96a€<sup>TM</sup> long, the unit features a rear bay door with convenient ground-level loading and includes a 100ű sq. ft. mezzanine. With quick access to both Yellowhead Trail and Anthony Henday via 111th or 167th, this prime location keeps you connected. Opportunities like this donâ€<sup>TM</sup>t last!