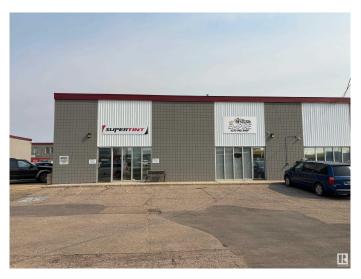

#### \$419,999

0 Bedroom, 0.00 Bathroom, Industrial on 0.00 Acres

West Sheffield Industrial, Edmonton, AB

Move-in ready and full of potential! This clean and versatile 2,200ű sq. ft. commercial condo is an incredible opportunity for businesses of all kindsâ€"ideal for storage, light manufacturing, automotive repair or detailing, general contracting, breweries, or distilleries. Measuring 23a€<sup>TM</sup> wide by 96a€<sup>TM</sup> long, the unit features a rear bay door with convenient ground-level loading and includes a 100ű sq. ft. mezzanine. With quick access to both Yellowhead Trail and Anthony Henday via 111th or 167th, this prime location keeps you connected. Opportunities like this donâ€<sup>TM</sup>t last!