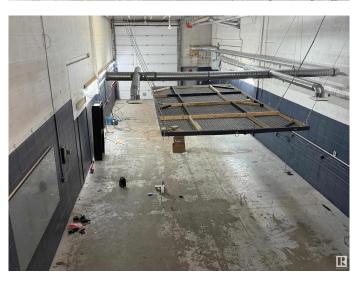

#### \$419,999

0 Bedroom, 0.00 Bathroom, Industrial on 0.00 Acres

West Sheffield Industrial, Edmonton, AB

Move-in ready and full of potential! This clean and versatile 2,200ű sq. ft. commercial condo is an incredible opportunity for businesses of all kindsâ€"ideal for storage, light manufacturing, automotive repair or detailing, general contracting, breweries, or distilleries. Measuring 23a€<sup>TM</sup> wide by 96a€<sup>TM</sup> long, the unit features a rear bay door with convenient ground-level loading and includes a 100ű sq. ft. mezzanine. With quick access to both Yellowhead Trail and Anthony Henday via 111th or 167th, this prime location keeps you connected. Opportunities like this donâ€<sup>TM</sup>t last!