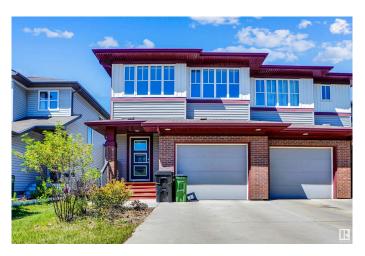

#### \$459,900

3 Bedroom, 2.50 Bathroom, 1,489 sqft Single Family on 0.00 Acres

Cavanagh, Edmonton, AB

Beautiful 1488 Sq Ft Half Duplex in Cavanagh â€" Must See! Built by Pacesetter Homes, this well-maintained half duplex features 3 spacious bedrooms, a versatile bonus room, 2.5 bathrooms, and a single attached garage. The main floor offers a warm family room and a modern kitchen with quality finishes. Enjoy hardwood, tile, and carpet flooring throughout. The home is fully landscaped and move-in ready. Located in the desirable Cavanagh community, it's close to shopping, schools, parks, and the Amazon warehouseâ€"perfect for families or professionals. Don't miss this great opportunity to own a stylish and functional home in a fantastic location.

#### **Exterior**

Exterior Wood, Stone, Vinyl

Exterior Features Park/Reserve, Public Transportation, Shopping Nearby

Roof Asphalt Shingles

Construction Wood, Stone, Vinyl Foundation Concrete Perimeter