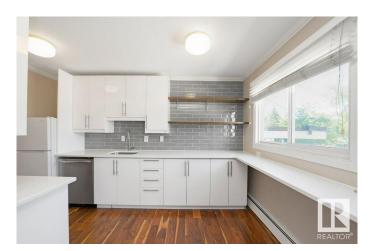

#### \$178,300

1 Bedroom, 1.00 Bathroom, 661 sqft Condo / Townhouse on 0.00 Acres

Queen Alexandra, Edmonton, AB

Welcome to this well renovated unit in Golden Ash Manor in the heart of Queen Alexandra. Located just off Whyte Avenue, this stylish and well maintained unit features modern updates and walnut hardwood flooring throughout. The spacious living room has big windows and has a balcony. The kitchen has upgraded high end cabinets, quartz countertop, glass backsplash and stainless steel appliances. The unit includes in-suite laundry and additional storage right by the entrance. This pet-friendly building offers peace of mind with lower monthly condo fees, making it a fantastic option for students, professionals, or investors. With public transit, shops, restaurants, and the University of Alberta all within walking distance, convenience meets comfort in this move-in-ready home.

## Interior

Appliances Dishwasher-Built-In, Euro Washer/Dryer Combo, Microwave Hood Fan,

Refrigerator, Stove-Electric

Heating Hot Water, Natural Gas