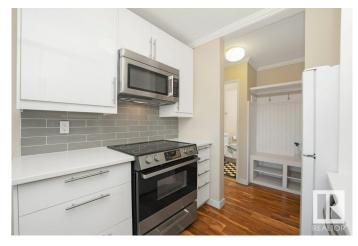

#### \$178,300

1 Bedroom, 1.00 Bathroom, 661 sqft Condo / Townhouse on 0.00 Acres

Queen Alexandra, Edmonton, AB

Welcome to this well renovated unit in Golden Ash Manor in the heart of Queen Alexandra. Located just off Whyte Avenue, this stylish and well maintained unit features modern updates and walnut hardwood flooring throughout. The spacious living room has big windows and has a balcony. The kitchen has upgraded high end cabinets, quartz countertop, glass backsplash and stainless steel appliances. The unit includes in-suite laundry and additional storage right by the entrance. This pet-friendly building offers peace of mind with lower monthly condo fees, making it a fantastic option for students, professionals, or investors. With public transit, shops, restaurants, and the University of Alberta all within walking distance, convenience meets comfort in this move-in-ready home.

## Interior

Appliances Dishwasher-Built-In, Euro Washer/Dryer Combo, Microwave Hood Fan,

Refrigerator, Stove-Electric

Heating Hot Water, Natural Gas