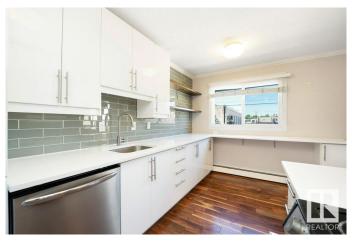

#### \$178,300

1 Bedroom, 1.00 Bathroom, 661 sqft Condo / Townhouse on 0.00 Acres

Queen Alexandra, Edmonton, AB

Welcome to this well renovated unit in Golden Ash Manor in the heart of Queen Alexandra. Located just off Whyte Avenue, this stylish and well maintained unit features modern updates and walnut hardwood flooring throughout. The spacious living room has big windows and has a balcony. The kitchen has upgraded high end cabinets, quartz countertop, glass backsplash and stainless steel appliances. The unit includes in-suite laundry and additional storage right by the entrance. This pet-friendly building offers peace of mind with lower monthly condo fees, making it a fantastic option for students, professionals, or investors. With public transit, shops, restaurants, and the University of Alberta all within walking distance, convenience meets comfort in this move-in-ready home.

## Interior

Appliances Dishwasher-Built-In, Euro Washer/Dryer Combo, Microwave Hood Fan,

Refrigerator, Stove-Electric

Heating Hot Water, Natural Gas