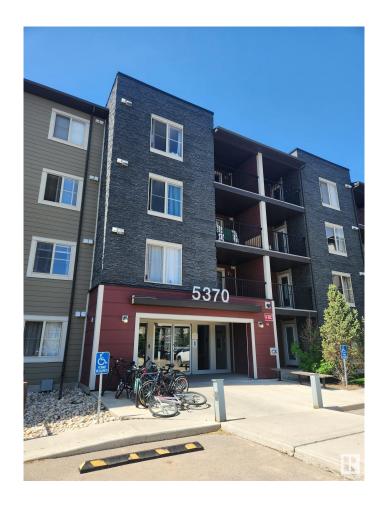

# \$185,000 - 107 5370 Chappelle Road, Edmonton

MLS® #E4439876

#### \$185,000

2 Bedroom, 2.00 Bathroom, 907 sqft Condo / Townhouse on 0.00 Acres

Chappelle Area, Edmonton, AB

"Civil Enforcement Sale" Tenant occupied investment property being sold "Sight Unseen, Where-Is, As-Is". The subject property is purported to be in good condition with 2 bedroom, 2 bathrooms, and Rental income of \$1650/mth (mth to mth lease) which includes use of the titled underground parking stall. Tenants must be assumed as Consolidated Civil Enforcement will Not conduct an eviction. All information and measurements have been obtained from the Tax Assessment, old MLS, a recent Appraisal and/or assumed, and could not be confirmed. "The measurements represented do not imply they are in accordance with the Residential Measurement Standard in Alberta". There is NO ACCESS to the property, drive-by's only and please respect both the Owner's and Tenant's situation.

# **Community Information**

107 5370 Chappelle Road Address

Area Edmonton

Subdivision Chappelle Area

City Edmonton County **ALBERTA** 

**Province** AB

Postal Code T6W 3L5