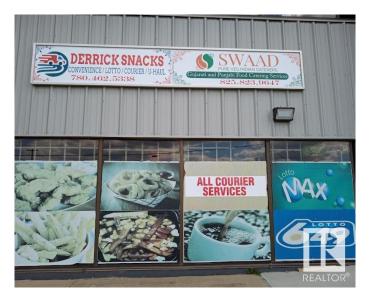

#### \$199,000

0 Bedroom, 0.00 Bathroom, Business on 0.00 Acres

Strathcona Industrial Park, Edmonton, AB

Prime Commercial Property in Strathcona Industrial Park! Unlock the potential of this exceptional corner property, strategically located in the bustling Strathcona Industrial Park. This versatile site is currently home to a thriving restaurant, courier service, U-Haul dealership, and lottery business, making it a dynamic investment opportunity with multiple revenue streams. Massive Corner Lot, Ample space for expansion or additional business ventures. Generous parking facilities to accommodate customers and staff. Spacious Warehouse and Office/Storage Areas ideal for various operational needs, providing flexibility for your business model. Located on a very busy street, ensuring maximum visibility and accessibility. Quick and easy connections to the Whitemud Freeway, facilitating efficient logistics and customer access. Whether you are looking to continue the successful operations already in place or envision your own unique business. Not to miss this golden oppurtunity!