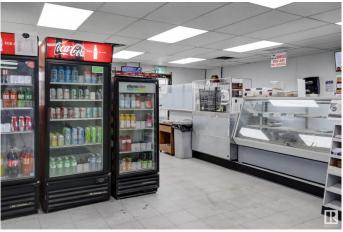

#### \$199,000

0 Bedroom, 0.00 Bathroom, Business on 0.00 Acres

Strathcona Industrial Park, Edmonton, AB

Prime Commercial Property in Strathcona Industrial Park! Unlock the potential of this exceptional corner property, strategically located in the bustling Strathcona Industrial Park. This versatile site is currently home to a thriving restaurant, courier service, U-Haul dealership, and lottery business, making it a dynamic investment opportunity with multiple revenue streams. Massive Corner Lot, Ample space for expansion or additional business ventures. Generous parking facilities to accommodate customers and staff. Spacious Warehouse and Office/Storage Areas ideal for various operational needs, providing flexibility for your business model. Located on a very busy street, ensuring maximum visibility and accessibility. Quick and easy connections to the Whitemud Freeway, facilitating efficient logistics and customer access. Whether you are looking to continue the successful operations already in place or envision your own unique business. Not to miss this golden oppurtunity!