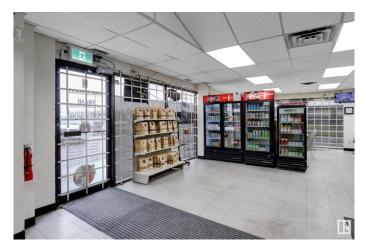

#### \$199,000

0 Bedroom, 0.00 Bathroom, Business on 0.00 Acres

Strathcona Industrial Park, Edmonton, AB

Prime Commercial Property in Strathcona Industrial Park! Unlock the potential of this exceptional corner property, strategically located in the bustling Strathcona Industrial Park. This versatile site is currently home to a thriving restaurant, courier service, U-Haul dealership, and lottery business, making it a dynamic investment opportunity with multiple revenue streams. Massive Corner Lot, Ample space for expansion or additional business ventures. Generous parking facilities to accommodate customers and staff. Spacious Warehouse and Office/Storage Areas ideal for various operational needs, providing flexibility for your business model. Located on a very busy street, ensuring maximum visibility and accessibility. Quick and easy connections to the Whitemud Freeway, facilitating efficient logistics and customer access. Whether you are looking to continue the successful operations already in place or envision your own unique business. Not to miss this golden oppurtunity!