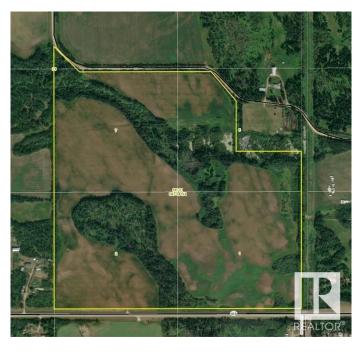

#### \$955,000

0 Bedroom, 0.00 Bathroom, Rural on 140.60 Acres

None, Rural Wetaskiwin County, AB

Don't miss this amazing chance to acquire 140 acres adjacent to the town of Millet. Roughly 100 acres are currently farmed, while the remainder is wooded. Nestled within the trees is a pond, adding to the property's appeal. This is an ideal setting for constructing your dream home, expanding your agricultural holdings, or investing in future development opportunities in Millet. The property is easily accessible via a gravel road from the north and also has access off Highway 616. Located just south of Leduc, it offers a convenient commute to the airport and the Nisku industrial area. Note land has been rented for 2025. Land rent will go to buyer. Renter has been given to /dec 31, 2025 to remove crop.

# **Community Information**

Address

On Highway 616

| Area        | Rural Wetaskiwin County |
|-------------|-------------------------|
| Subdivision | None                    |
| City        | Rural Wetaskiwin County |
| County      | ALBERTA                 |
| Province    | AB                      |
| Postal Code | T0C 1Z0                 |