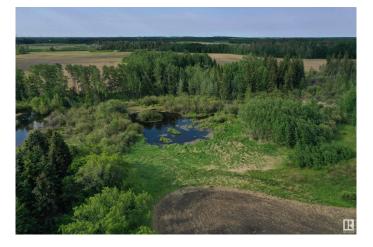

#### \$955,000

0 Bedroom, 0.00 Bathroom, Rural on 140.60 Acres

None, Rural Wetaskiwin County, AB

Don't miss this amazing chance to acquire 140 acres adjacent to the town of Millet. Roughly 100 acres are currently farmed, while the remainder is wooded. Nestled within the trees is a pond, adding to the property's appeal. This is an ideal setting for constructing your dream home, expanding your agricultural holdings, or investing in future development opportunities in Millet. The property is easily accessible via a gravel road from the north and also has access off Highway 616. Located just south of Leduc, it offers a convenient commute to the airport and the Nisku industrial area. Note land has been rented for 2025. Land rent will go to buyer. Renter has been given to /dec 31, 2025 to remove crop.