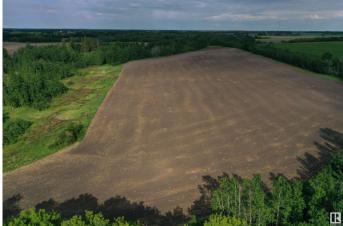

#### \$955,000

0 Bedroom, 0.00 Bathroom, Rural on 140.60 Acres

None, Rural Wetaskiwin County, AB

Don't miss this amazing chance to acquire 140 acres adjacent to the town of Millet. Roughly 100 acres are currently farmed, while the remainder is wooded. Nestled within the trees is a pond, adding to the property's appeal. This is an ideal setting for constructing your dream home, expanding your agricultural holdings, or investing in future development opportunities in Millet. The property is easily accessible via a gravel road from the north and also has access off Highway 616. Located just south of Leduc, it offers a convenient commute to the airport and the Nisku industrial area. Note land has been rented for 2025. Land rent will go to buyer. Renter has been given to /dec 31, 2025 to remove crop.

# Exterior

Exterior Features Rolling Land, Schools, Shopping Nearby, See Remarks