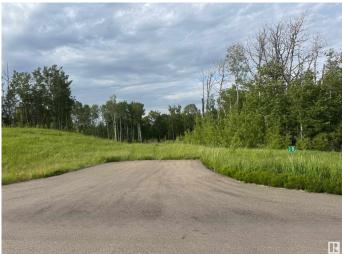

## \$179,900

0 Bedroom, 0.00 Bathroom, Rural on 2.01 Acres

Leeward Estates, Rural Parkland County, AB

LEEWARD ESTATES .. Range Road 13 ,, just north of Hwy 16 ,, west of Stony Plain ,, #18 is a 2.01 Acre opportunity .. Lot surrounded by trees with a clearing in the middleâ€! Sharper rise to the leftâ€!Varied Building options ,, Gas & Power @ Property Line ,, Cistern & Septic System New Owner Responsibility ,, Leeward Estates, in Parkland County, west of Stony Plain. Price Plus GST