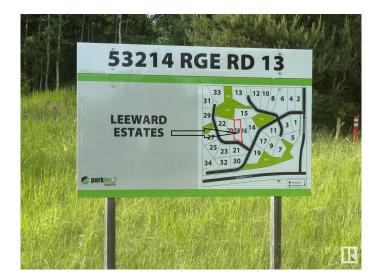

## \$179,900

0 Bedroom, 0.00 Bathroom, Rural on 2.01 Acres

Leeward Estates, Rural Parkland County, AB

LEEWARD ESTATES .. Range Road 13 ,, just north of Hwy 16 ,, west of Stony Plain ,, #18 is a 2.01 Acre opportunity .. Lot surrounded by trees with a clearing in the middleâ€! Sharper rise to the leftâ€!Varied Building options ,, Gas & Power @ Property Line ,, Cistern & Septic System New Owner Responsibility ,, Leeward Estates, in Parkland County, west of Stony Plain. Price Plus GST

### **Community Information**

| Address     | 18 53214 Rge Road 13  |
|-------------|-----------------------|
| Area        | Rural Parkland County |
| Subdivision | Leeward Estates       |
| City        | Rural Parkland County |
| County      | ALBERTA               |
| Province    | AB                    |