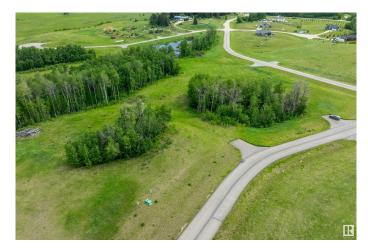

## \$179,900

0 Bedroom, 0.00 Bathroom, Rural on 2.01 Acres

Leeward Estates, Rural Parkland County, AB

LEEWARD ESTATES .. Range Road 13 ,, just north of Hwy 16 ,, west of Stony Plain ,, #18 is a 2.01 Acre opportunity .. Lot surrounded by trees with a clearing in the middleâ€! Sharper rise to the leftâ€!Varied Building options ,, Gas & Power @ Property Line ,, Cistern & Septic System New Owner Responsibility ,, Leeward Estates, in Parkland County, west of Stony Plain. Price Plus GST