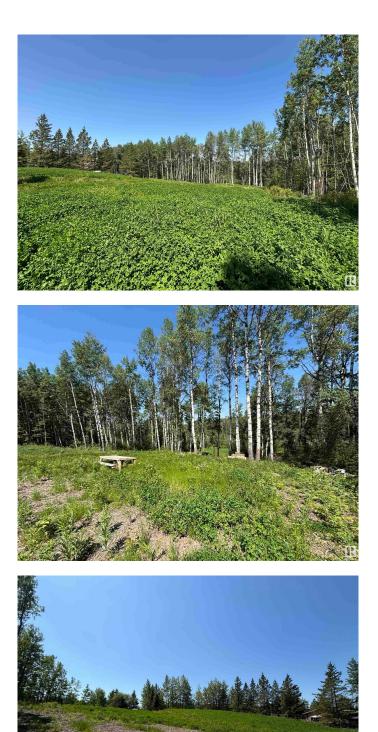

#### \$199,900

0 Bedroom, 0.00 Bathroom, Rural on 1.17 Acres

Star Lake Estates, Rural Parkland County, AB

Nestled in the serene beauty of Star Lake Estates, this expansive 1.17-acre lot offers the perfect canvas for your dream retreat or full-time residence. This lot is ideal for a walkout basement and has access to the waterfront through the reserve. Surrounded by mature trees and natural beauty, the property provides a peaceful, private setting while still being easily accessible year-round. With gently rolling terrain and ample space to build, this lot offers exceptional potential for a custom home, garage, and outdoor living areas. Power and natural gas are available at the lot line, and the area is known for its quiet roads, friendly community, and proximity to Star Lakeâ€"ideal for fishing, kayaking, or relaxing by the water's edge. Located just 45 minutes west of Edmonton, Star Lake Estates combines country living with the convenience of the city within reach. Whether you're looking to build now or invest for the future, this property is a rare opportunity to own a slice of Alberta paradise.

## Exterior

Exterior Features Environmental Reserve, Treed Lot