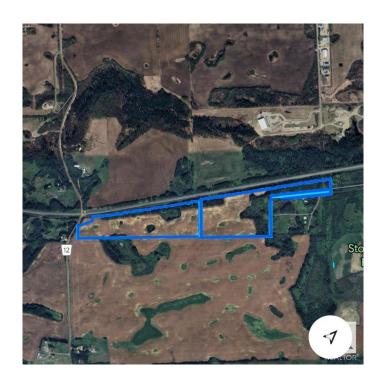

## \$4,799,990

0 Bedroom, 0.00 Bathroom, Rural on 72.70 Acres

None, Rural Parkland County, AB

PRIME DEVELOPMENT OPPORTUNITY! 73
Acres of land just West of The Brickyard West
Stony Plain! An exceptional opportunity to
acquire a strategically located parcel of land
just south of Highway 16a, ideally positioned
IN the fast-growing Town of Stony Plain.
Included in the Area Structure Plan for the
Town of Stony Plain, dated August of 2022.