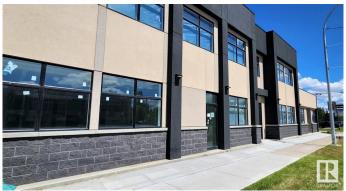

## \$3,850,000

0 Bedroom, 0.00 Bathroom, Retail on 0.00 Acres

Prince Charles, Edmonton, AB

Investor Alert! Exceptional opportunity to own a new, high-exposure 12,000+ sq.ft. retail/office building on bustling 118 Avenueâ€"earning over \$222K in net income at just 60% leased! This modern, well-designed asset features a 10 years secure long-term leases with established retail tenants on the main floor. The second floor offers 5,500+ sq.ft. of prime space with flexible zoningâ€"ideal for medical, professional offices, fitness, restaurant/bar, or future residential units\*\*. offering huge upside as you lease it out. Bonus income from a digital billboard adds to the strong returns. Surrounded by major anchors like McDonald's and St. John Ambulance, with ample parking and minutes to downtown & Blatchford. New construction. Proven income. Massive growth potential. A smart investment in one of Edmonton's busiest corridors!

### **Exterior**

Exterior Brick, Concrete, Steel Frame

Roof Mixed

Construction Brick, Concrete, Steel Frame