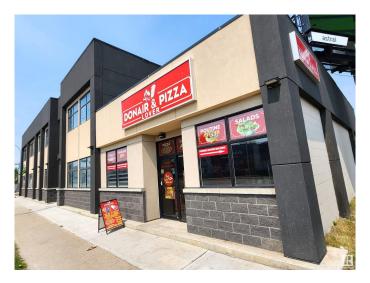

## \$3,850,000

0 Bedroom, 0.00 Bathroom, Retail on 0.00 Acres

Prince Charles, Edmonton, AB

Investor Alert! Exceptional opportunity to own a new, high-exposure 12,000+ sq.ft. retail/office building on bustling 118 Avenueâ€"earning over \$222K in net income at just 60% leased! This modern, well-designed asset features a 10 years secure long-term leases with established retail tenants on the main floor. The second floor offers 5,500+ sq.ft. of prime space with flexible zoningâ€"ideal for medical, professional offices, fitness, restaurant/bar, or future residential units\*\*. offering huge upside as you lease it out. Bonus income from a digital billboard adds to the strong returns. Surrounded by major anchors like McDonald's and St. John Ambulance, with ample parking and minutes to downtown & Blatchford. New construction. Proven income. Massive growth potential. A smart investment in one of Edmonton's busiest corridors!