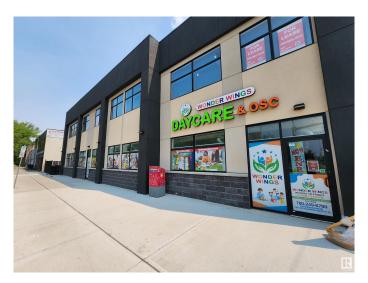

## \$3,850,000

0 Bedroom, 0.00 Bathroom, Retail on 0.00 Acres

Prince Charles, Edmonton, AB

Investor Alert! Exceptional opportunity to own a new, high-exposure 12,000+ sq.ft. retail/office building on bustling 118 Avenueâ€"earning over \$222K in net income at just 60% leased! This modern, well-designed asset features a 10 years secure long-term leases with established retail tenants on the main floor. The second floor offers 5,500+ sq.ft. of prime space with flexible zoningâ€"ideal for medical, professional offices, fitness, restaurant/bar, or future residential units\*\*. offering huge upside as you lease it out. Bonus income from a digital billboard adds to the strong returns. Surrounded by major anchors like McDonald's and St. John Ambulance, with ample parking and minutes to downtown & Blatchford. New construction. Proven income. Massive growth potential. A smart investment in one of Edmonton's busiest corridors!

# **Community Information**

Address 12220 118 Avenue

Area Edmonton

Subdivision Prince Charles

City Edmonton
County ALBERTA

Province AB

Postal Code T5L 2K1