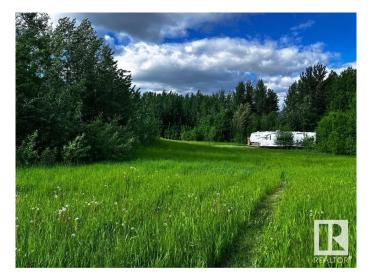

### \$99,900

0 Bedroom, 0.00 Bathroom, Rural on 3.22 Acres

Lakeside Park, Rural Parkland County, AB

3.22 ac of unspoiled land. Currently used for weekend camp trips. Toy Hauler in pics is also available, but not included in the price. The property has not been sprayed for 15 years, so it would also be great for an organic garden. In a subdivision called Lakeside Estates with a close proximity to Johnnyâ€<sup>TM</sup>s lake. The power and gas are at the property line. There is currently no fence on the property or development permits. Come, build your dream home on a lot with walkout potential!

## Exterior

Exterior Features Backs Onto Park/Trees, Corner Lot, Environmental Reserve, No Through Road, Not Fenced, Not Landscaped, Rolling Land