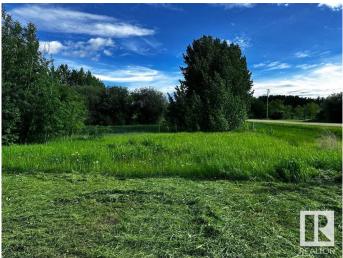

### \$99,900

0 Bedroom, 0.00 Bathroom, Rural on 3.22 Acres

Lakeside Park, Rural Parkland County, AB

3.22 ac of unspoiled land. Currently used for weekend camp trips. Toy Hauler in pics is also available, but not included in the price. The property has not been sprayed for 15 years, so it would also be great for an organic garden. In a subdivision called Lakeside Estates with a close proximity to Johnnyâ€<sup>TM</sup>s lake. The power and gas are at the property line. There is currently no fence on the property or development permits. Come, build your dream home on a lot with walkout potential!

## Exterior

Exterior Features Backs Onto Park/Trees, Corner Lot, Environmental Reserve, No Through Road, Not Fenced, Not Landscaped, Rolling Land