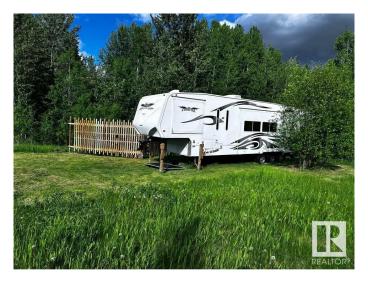

### \$99,900

0 Bedroom, 0.00 Bathroom, Rural on 3.22 Acres

Lakeside Park, Rural Parkland County, AB

3.22 ac of unspoiled land. Currently used for weekend camp trips. Toy Hauler in pics is also available, but not included in the price. The property has not been sprayed for 15 years, so it would also be great for an organic garden. In a subdivision called Lakeside Estates with a close proximity to Johnnyâ€<sup>TM</sup>s lake. The power and gas are at the property line. There is currently no fence on the property or development permits. Come, build your dream home on a lot with walkout potential!