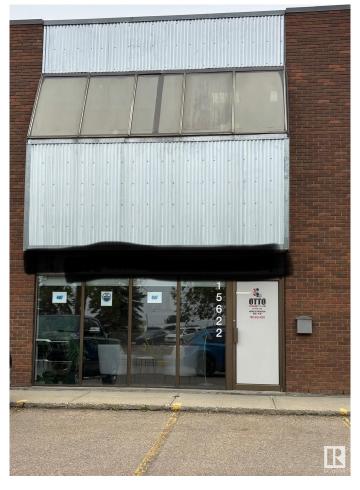

# \$579,000 - 15622 116 Avenue, Edmonton

MLS® #E4442128

#### \$579,000

0 Bedroom, 0.00 Bathroom, Industrial on 0.00 Acres

Alberta Park Industrial, Edmonton, AB

This functional industrial space offers a strategic position within one of the city's most established industrial corridors. With excellent access to major arterial routes such as 156 Street, 170 Street, and Yellowhead Trail, the property supports efficient logistics and easy connectivity throughout Edmonton and beyond. The building is well-suited for a range of industrial users, offering practical features to support warehouse, distribution, or light manufacturing operations. Situated in a vibrant commercial and industrial hub, the property benefits from nearby amenities, service providers, and public transit accessâ€"enhancing convenience for both staff and clients. This opportunity provides tenants with a reliable and accessible location in a high-demand area. This is the ideal space for businesses seeking a balance of functionality, exposure, and connectivity.

# **Community Information**

| Address     | 15622 116 Avenue        |
|-------------|-------------------------|
| Area        | Edmonton                |
| Subdivision | Alberta Park Industrial |
| City        | Edmonton                |
| County      | ALBERTA                 |
| Province    | AB                      |
| Postal Code | T5M 3S5                 |
|             |                         |