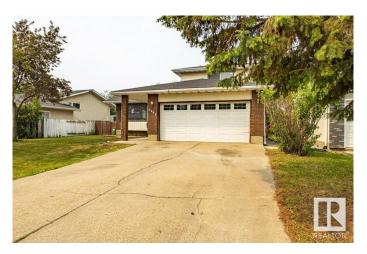

## \$574,999

4 Bedroom, 3.00 Bathroom, 1,741 sqft Single Family on 0.00 Acres

Satoo, Edmonton, AB

Spacious & Renovated 5-Bedroom Detached Home. Welcome to this beautifully renovated Detached Single Family home offering a versatile layout. Featuring 5 bedrooms and 3 full bathrooms, this home is perfect for large families or those seeking extra space. On the main floor, enjoy a bright and welcoming living room, a cozy family room, and a modern kitchen with a breakfast nook â€" perfect for entertaining. A convenient main-floor bedroom and full bath complete this level. Upstairs, the primary bedroom boasts a private ensuite, while two additional bedrooms share a full bath. The full basement is ready to turn into your ideal space. Enjoy large windows throughout, new appliances, and a generous yard for outdoor living.

#### **Exterior**

Exterior Wood, Stucco, Vinyl

Exterior Features Landscaped, Playground Nearby, Public Transportation

Roof Asphalt Shingles

Construction Wood, Stucco, Vinyl

Foundation Concrete Perimeter