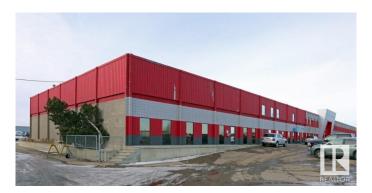

#### \$0

0 Bedroom, 0.00 Bathroom, Industrial on 0.00 Acres

Mistatim Industrial, Edmonton, AB

For Lease: 6,777 sq ft warehouse office in Mistatim Industrial, Edmonton. Prime IM-zoned property with flexible space for industrial or office use. Asking rate: \$12 PSF, additional rent: \$6.65 PSF. Ideal for businesses seeking a strategic location with excellent access.