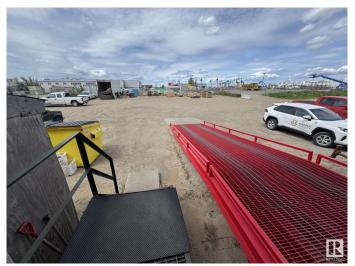

#### \$0

0 Bedroom, 0.00 Bathroom, Industrial on 0.00 Acres

Mistatim Industrial, Edmonton, AB

For Lease: 6,777 sq ft warehouse office in Mistatim Industrial, Edmonton. Prime IM-zoned property with flexible space for industrial or office use. Asking rate: \$12 PSF, additional rent: \$6.65 PSF. Ideal for businesses seeking a strategic location with excellent access.