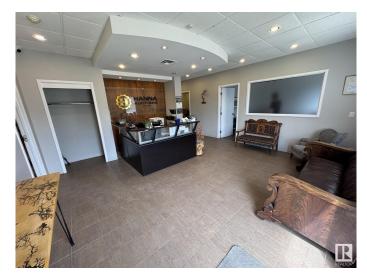

#### \$0

0 Bedroom, 0.00 Bathroom, Industrial on 0.00 Acres

Mistatim Industrial, Edmonton, AB

For Lease: 6,777 sq ft warehouse office in Mistatim Industrial, Edmonton. Prime IM-zoned property with flexible space for industrial or office use. Asking rate: \$12 PSF, additional rent: \$6.65 PSF. Ideal for businesses seeking a strategic location with excellent access.