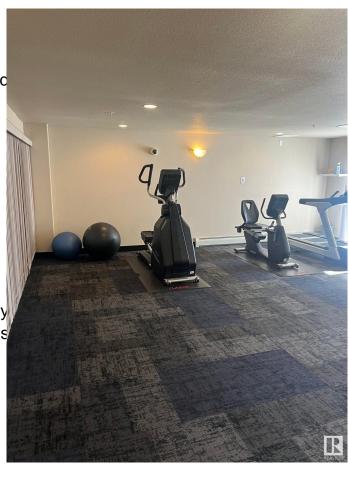

### \$134,900

1 Bedroom, 1.00 Bathroom, 633 sqft Condo / Townhouse on 0.00 Acres

Ellerslie, Edmonton, AB

\*\*PRICE REDUCED 5K...GREAT VALUE!\*\*Awesome 1bed 1bath 2nd floor condo located in the very well maintained complex of Park Place Ellerslie Crossing. Just under 640sq ft of spacious living is perfect for that first time buyer who is tired of renting!! Good size kitchen with plenty of cabinets, lots of counter space and all stainless steel appliances. Large livingroom area which leads to a good size balcony overlooking the green space. Large masterbedroom which can easily fit a king size bed. Newer engineered laminate flooring, in-suite laundry and a titled powered surface stall. Bldg amenities include a gym and vending machines for your inconvenience. Minutes to all major amenities including South Common, airport and Henday. Steps to parks, walking paths and trails. Truly a great home and location!! Immediate possession available.

# **Amenities**

Amenities Exercise Room, No Animal H

Parking Stall