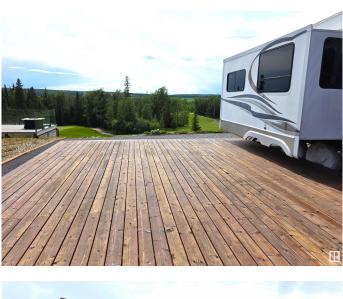

## \$139,900

0 Bedroom, 0.00 Bathroom, Rural on 0.00 Acres

Dorchester Ranch, Rural Wetaskiwin County, AB

Best view in Cavallo Ridge hands Down! Located on "The Ridge" overlooking the 3rd Hole & the Gorgeous River Valley! 1 hr frm Edm. Stay in the trailer until Fall (the bright Colours in the Fall are incredible) or better yet Build or bring in a modular & enjoy the magical snowy tree view in winter! Extensive Zeroscape Professional landscaping hired to allow for areas of flat space on the steep Ridge, this Created way more useable land. Nordeg Imported Limestone Rock eliminates tiresome maintenance so you can enjoy Golfing & doing the things you love. There is muni unlimited water use & electricity on the property.No HOA fees! A perfect Getaway spot for social fun or for quiet peaceful calm up to you! Lot 414 on the Dorchester Golf Course is a Prime spot. You can not beat the value for this low price! A steal of a deal. Quality built 10x20 Shed can hold all the supplies, includes a side door to allows for indoor golf cart storage. New deck. Optional Trailer can be purchased with lot for additional \$22000