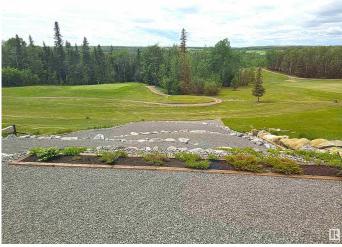

## \$139,900

0 Bedroom, 0.00 Bathroom, Rural on 0.00 Acres

Dorchester Ranch, Rural Wetaskiwin County, AB

Best view in Cavallo Ridge hands Down! Located on "The Ridge" overlooking the 3rd Hole & the Gorgeous River Valley! 1 hr frm Edm. Stay in the trailer until Fall (the bright Colours in the Fall are incredible) or better yet Build or bring in a modular & enjoy the magical snowy tree view in winter! Extensive Zeroscape Professional landscaping hired to allow for areas of flat space on the steep Ridge, this Created way more useable land. Nordeg Imported Limestone Rock eliminates tiresome maintenance so you can enjoy Golfing & doing the things you love. There is muni unlimited water use & electricity on the property.No HOA fees! A perfect Getaway spot for social fun or for quiet peaceful calm up to you! Lot 414 on the Dorchester Golf Course is a Prime spot. You can not beat the value for this low price! A steal of a deal. Quality built 10x20 Shed can hold all the supplies, includes a side door to allows for indoor golf cart storage. New deck. Optional Trailer can be purchased with lot for additional \$22000

## Exterior

Exterior Features Backs Onto Park/Trees, Flat Site, Golf Nearby, Landscaped, Low Maintenance Landscape, Picnic Area, Ravine View, River Valley View, Shopping Nearby