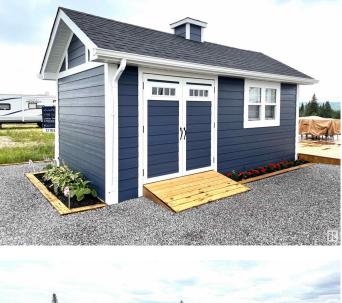

## \$139,900

0 Bedroom, 0.00 Bathroom, Rural on 0.00 Acres

Dorchester Ranch, Rural Wetaskiwin County, AB

Best view in Cavallo Ridge hands Down! Located on "The Ridge" overlooking the 3rd Hole & the Gorgeous River Valley! 1 hr frm Edm. Stay in the trailer until Fall (the bright Colours in the Fall are incredible) or better yet Build or bring in a modular & enjoy the magical snowy tree view in winter! Extensive Zeroscape Professional landscaping hired to allow for areas of flat space on the steep Ridge, this Created way more useable land. Nordeg Imported Limestone Rock eliminates tiresome maintenance so you can enjoy Golfing & doing the things you love. There is muni unlimited water use & electricity on the property.No HOA fees! A perfect Getaway spot for social fun or for quiet peaceful calm up to you! Lot 414 on the Dorchester Golf Course is a Prime spot. You can not beat the value for this low price! A steal of a deal. Quality built 10x20 Shed can hold all the supplies, includes a side door to allows for indoor golf cart storage. New deck. Optional Trailer can be purchased with lot for additional \$22000