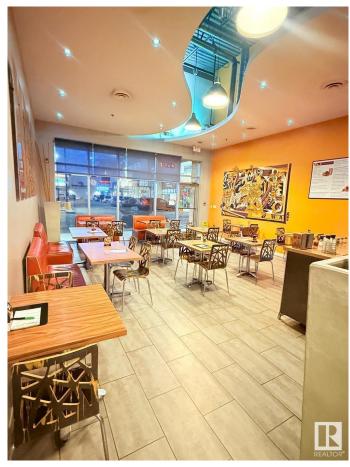

### \$150,000

0 Bedroom, 0.00 Bathroom, Business on 0.00 Acres

Parsons Industrial, Edmonton, AB

INCREDIBLE OPPORTUNITY IN BUSY MILLWOODS! This fully fixtured quick service restaurant has fully equipped kitchen with 7' hood fan, fridge/freezers, prep table, and 11 customer tables. Excellent lease!! Lots of free parking and easy access from 23rd Ave. Very attractive lease! Don't miss this amazing opportunity.