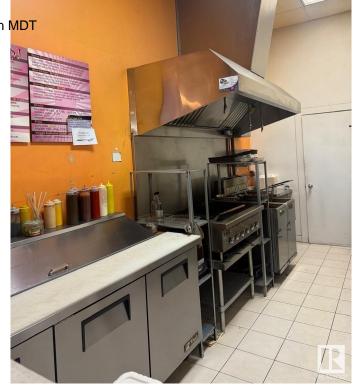

### \$150,000

0 Bedroom, 0.00 Bathroom, Business on 0.00 Acres

Parsons Industrial, Edmonton, AB

INCREDIBLE OPPORTUNITY IN BUSY MILLWOODS! This fully fixtured quick service restaurant has fully equipped kitchen with 7' hood fan, fridge/freezers, prep table, and 11 customer tables. Excellent lease!! Lots of free parking and easy access from 23rd Ave. Very attractive lease! Don't miss this amazing opportunity.